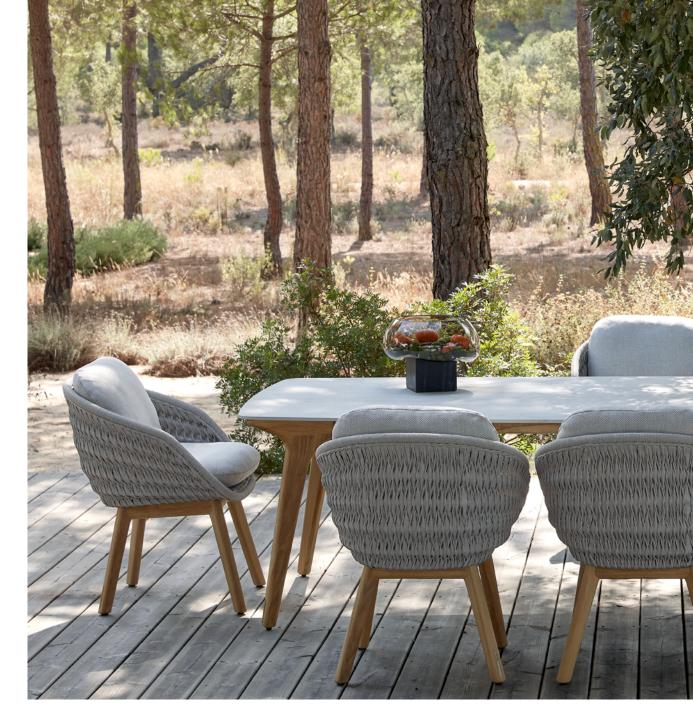

# Sandua

#### **Designed by Robin Hapelt**

It is a thing of beauty when craftsmanship and innovation combine in perfect harmony. Distinctly different from one another, yet perfectly in sync, each piece in the Sandua collection is an ode to true artisanship. An organically shaped woven shell is cradled by the sculpted wooden base. Designer Robin Hapelt developed a both modern and unique take on traditional weaving techniques, using not one, but two different materials, resulting in unmatched aesthetics as well as comfort. Topped off with opulent cushions, Sandua radiates sophisticated splendour.

Discover Sandua

Sandua | dining chair

Torsa | dining table Ø148 - 73h

Sandua | lounge chair

**Tsuki** | side table Ø40×45h - side table Ø35×39h

Sandua | dining chair

**Sunrise** I dining table 350x120 76h - dining bench 300x42