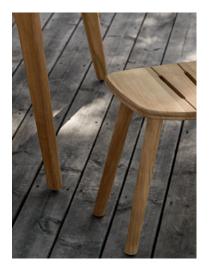

## **Solid**

#### **Designed by Lionel Doyen**

Fashioned from natural teak and brushed teak nero, the Solid collection is both an invitation and a bold statement. The design of the chairs and stools perfectly balances technological innovation and authentic craftsmanship. Its graceful wooden frame and delicately crafted plush seating simultaneously suggest solidity and comfort – a sensation that is further amplified by its sensual shape, which molds to the body.