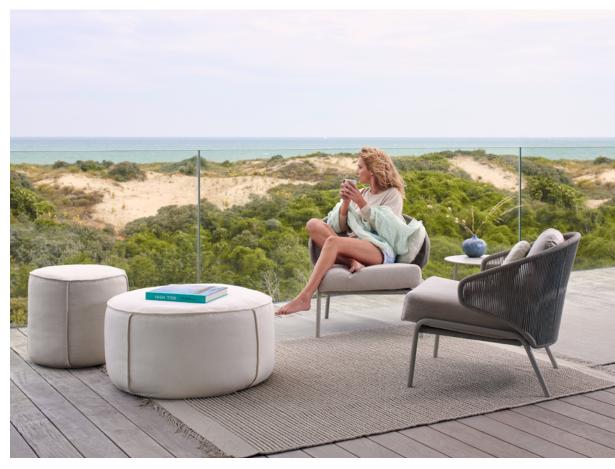

### Radoc

### Designed by Stephane De Winter

The unique, airy design of the Radoc collection is perfect for exquisite moments of warmth and closeness. Its wrap-around back and armrests, made entirely out of rope, blend seamlessly and give the piece a neomodern yet timeless look and feel. Keep it sober or opt for matching backrest cushions designed for optimal seating comfort for long get-togethers.