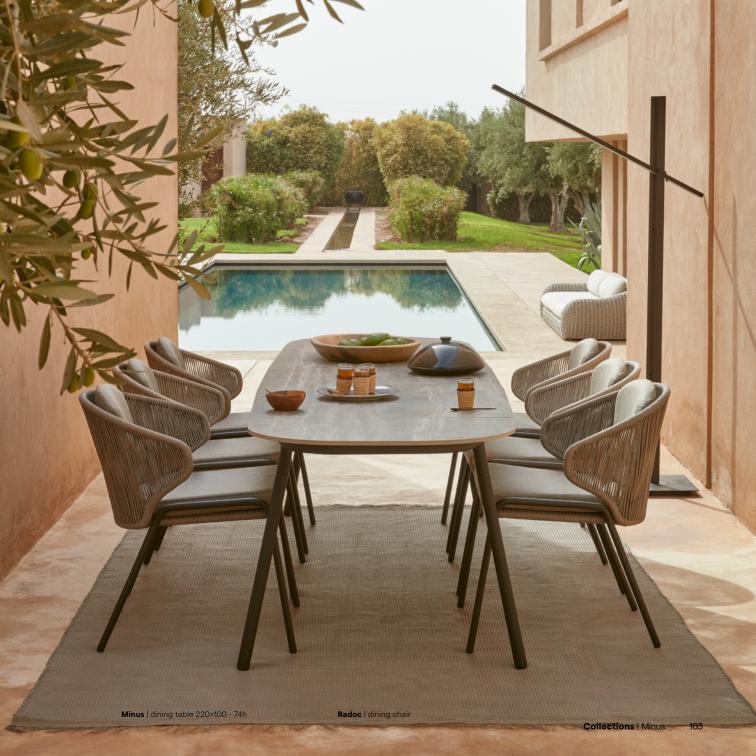

Discover Echo

Echo | lounge chair

Lumo | outdoor lighting LED medium - large

Echo | dining chair

Echo | dining chair

Napoli | bistro table Ø80 - 75h

Minus | dining table 220×100 - 74h

# Minus

### Designed by Stephane De Winter

With its slender design and muted, warm colours, the Minus table collection is your ideal match for a naturally intimate dining experience. Its minimal, sensual frame is sure to entice.

Discover Minus

Minus | dining table 280×100 - 74h

Duo I dining chair

### Radoc

### Designed by Stephane De Winter

The unique, airy design of the Radoc collection is perfect for exquisite moments of warmth and closeness. Its wrap-around back and armrests, made entirely out of rope, blend seamlessly and give the piece a neomodern yet timeless look and feel. Keep it sober or opt for matching backrest cushions designed for optimal seating comfort for long get-togethers.