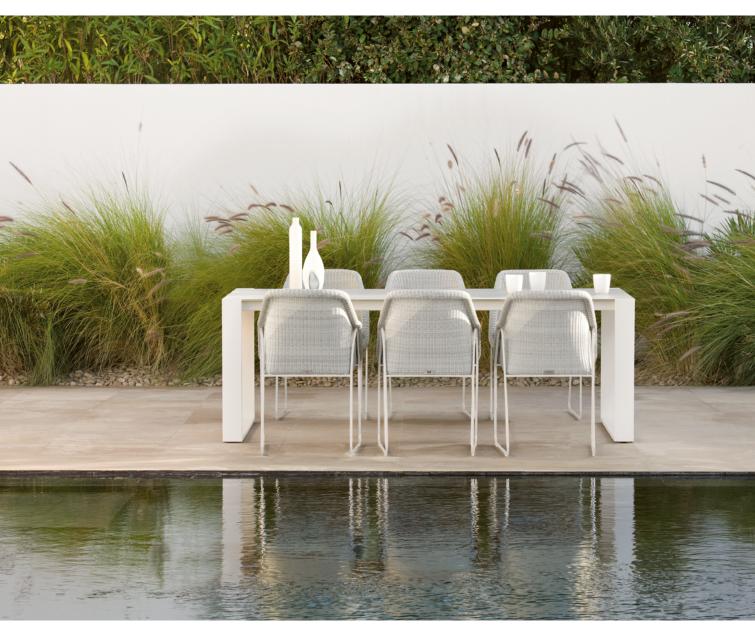

# Yiko

#### Designed by Stephane De Winter

Elegance and curved lines from every angle and exceptional seating comfort were the drivers behind the design of Yiko. The seat – woven in a recycled two-tone wicker - evoke a familiar sense of nostalgia, and offers exceptional comfort. The teak frame hints at both traditional craftsmanship and pure, Japanese-inspired minimalism. Available in warm teak natural, Yiko effortlessly complements both classic and modern environments.

Discover Yiko

Yiko | dining chair

Tsuki | side table Ø40×45h

Sunrise | lounge chair - 2-seater sofa - coffee table 165×74×35h

Torsa | organic coffee table Ø60×35h

Nubo | organic rug 446×255