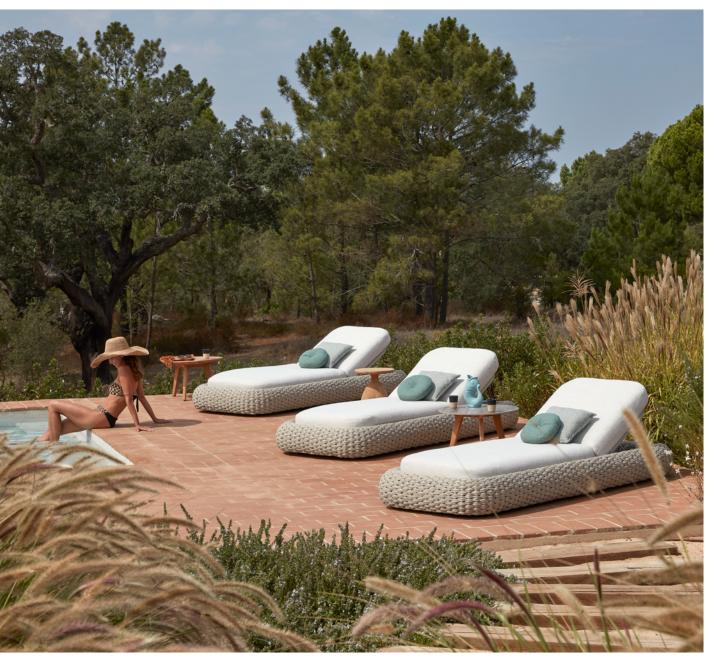

# Muyu

#### designed by Stephane De Winter

Surrounded by a sense of purity in the use of natural materials, Muyu offers a sectional lounge collection as well as light and airy dining chairs. Soft, rounded joints ensure the elegant teak silhouettes blend together seamlessly into a single organic structure. Complemented by large, fluffy cushions, Muyu extends an open invitation for convivial outdoor moments – from sunrise to sunset.

Discover Muyu

Muyu | custom sofa set - lounge chair

Sandua | outdoor lighting LED small

Tsuki | side table Ø40×45h

Tsuki | side table Ø40×45h

Muyu | daybed

**Muyu** | dining chair **Torsa** | dining table Ø148 - 73h