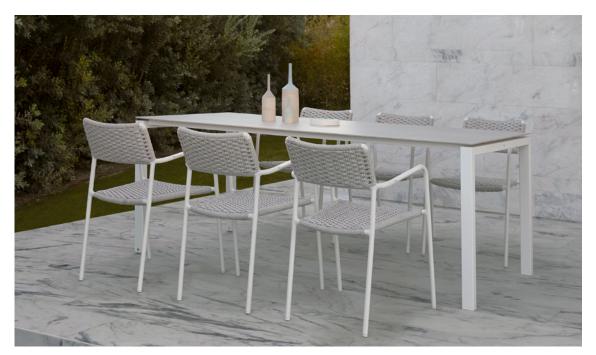

### Duo

#### Designed by Koen Van Extergem

In their durable yet airy design, the Duo chair and rocking chair radiate purity. Marked by the duality of traditional craftsmanship and meticulous metalwork, both chairs are beacons of transparency. Duo is composed of two connected frames made of bent steel, giving the impression of being held together by ropes. The Duo rocking chair is the winner of the 2018 Archiproducts Design Award in the 'Outdoor' category.

Discover Duo

Duo | dining chair

Prato | dining table 270×107 - 75h

Echo | dining chair