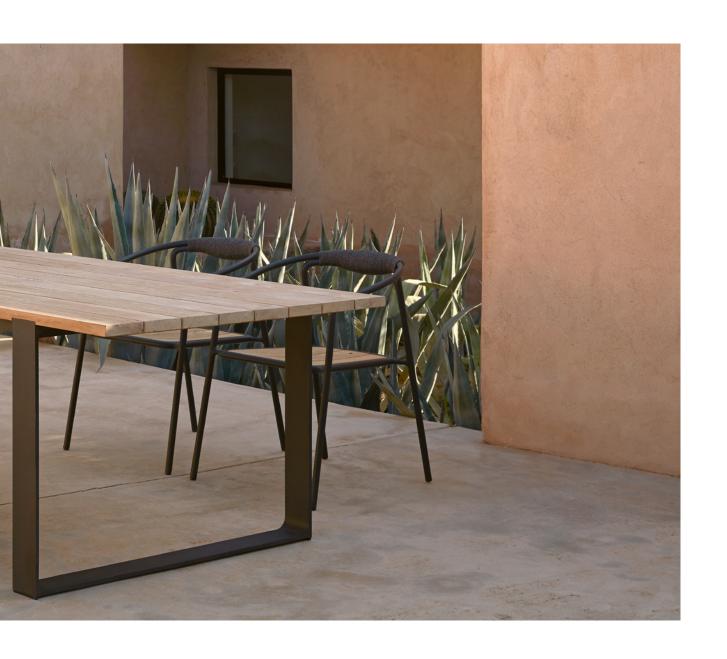

## Torsa

#### Designed by Stephane De Winter

Torsa tables are the epitome of sophistication: slender and light. The sculpted teak base is combined with a tabletop made of teak, marble or monochrome ceramic. A relaxing coffee break, a festive banquet or jolly aperitif: Torsa tables turn any occasion into a moment to remember. Thanks to its understated size, Torsa is apt for small or large spaces and is multi-functional.