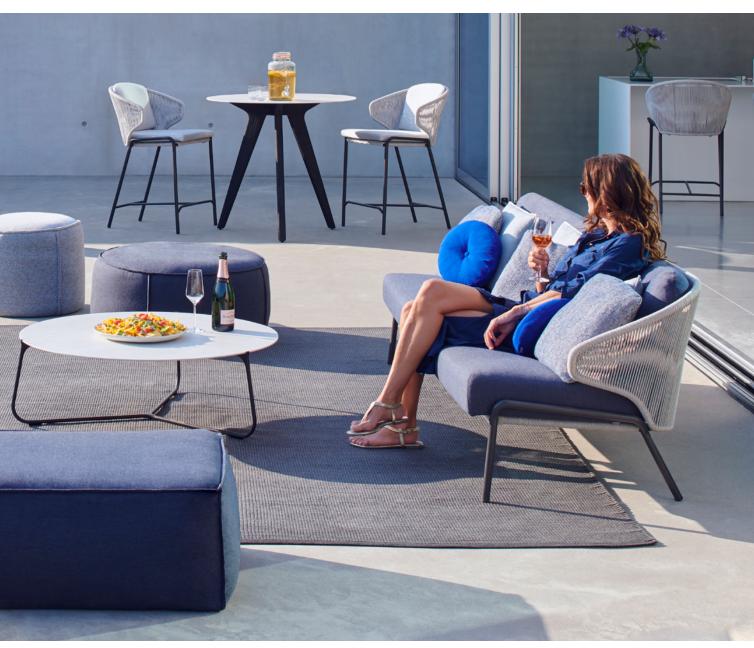

y of hand-woven rope around a welded aluminum frame. The curved lines of the armchair and full-length sofa are combined with deep, plush seating for an extreme comfort.

Discover Kobo





Giro | side table Ø48×41h

Kobo | sun lounger





Kobo | lounge chair



Kobo | 3-seater sofa - lounge chair

Torsa | coffee table Ø148x30h - coffee table Ø100x24h



Touch | pouf Ø82

### Radoc

### Designed by Stephane De Winter

The unique, airy design of the Radoc collection is perfect for exquisite moments of warmth and closeness. Its wrap-around back and armrests, made entirely out of rope, blend seamlessly and give the piece a neomodern yet timeless look and feel. Keep it sober or opt for matching backrest cushions designed for optimal seating comfort for long get-togethers.

Discover Radoc







**Radoc** | 3-seater sofa - bar stool with back 76 **Touch** | pouf Ø52 - pouf Ø82 - pouf 112×65 **Mood** | coffee table Ø100x33h **Linear** | rug 250x300 Torsa | counter height table Ø80 - 91h





Radoc | lounge chair Giro | side table Ø48×41h

Touch | pouf Ø52 - pouf Ø82

**Twist** | rug 170×230





Radoc | chaise lounge

Giro | side table Ø48×41h

# Mood

### **Designed by Gerd Couckhuyt**

A wide range of sizes, finishes and table tops allows for seemingly endless combination possibilities within the Mood table collection.

These fun, versatile and lightweight tables are a perfect addition to any outdoor lounge, regardless of whether you are looking for a classy side table or a playful mix of nesting coffee tables.

Discover Mood





Radoc | lounge chair Twist | rug 170×230

Mood