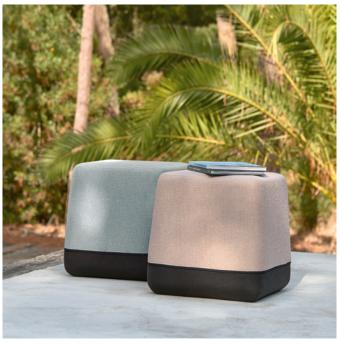

### **Touch**

#### **Designed by Manutti Design Studio**

Spruce up your garden space with Touch, a comfortable set of nomad poufs. Use them any way you like: as an extra seat, a side table or to put your feet up after a long day. The Touch collection comes in a wide variety of fabrics and colours. Combine multiple sizes or mix and match with some of our side tables for a truly playful effect.