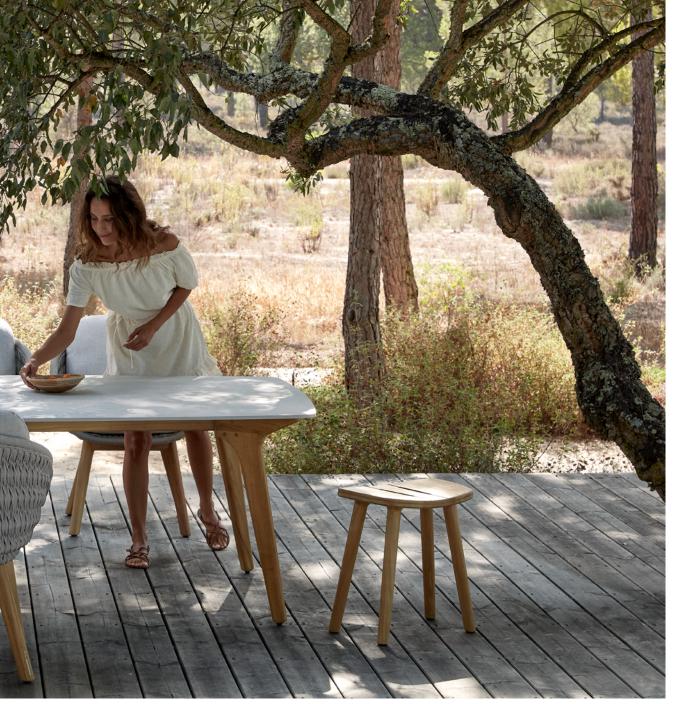

### Sunrise

#### **Designed by Matthew Townsend**

Clean lines and strong curves give Sunrise an undeniably compelling posture, while the warmth of its materials and openness of its frame form an irresistible invitation for endless moments of outdoor enjoyment. Available in warm brushed teak and bold teak scuro, Sunrise includes a complete range of both lounge and dining furniture. Dark teak details and a backrest upholstered in fabric or Batyline® complete the design of this robust yet elegant teak collection by Matthew Townsend. From countryside residence to avant-garde hotel or even a futuristic yacht, Sunrise's versatility makes it a captivating addition to any environment.

Discourse Cuprise

Touch | pouf Ø82

Sunrise I sun lounger teak with armrest

**Sunrise** | dining table  $285 \times 11076h$  - dining bench  $235 \times 42$  - dining chair

Sunrise | dining bench 235×42

Sunrise dining table 285x110 76h dining bench 235x42