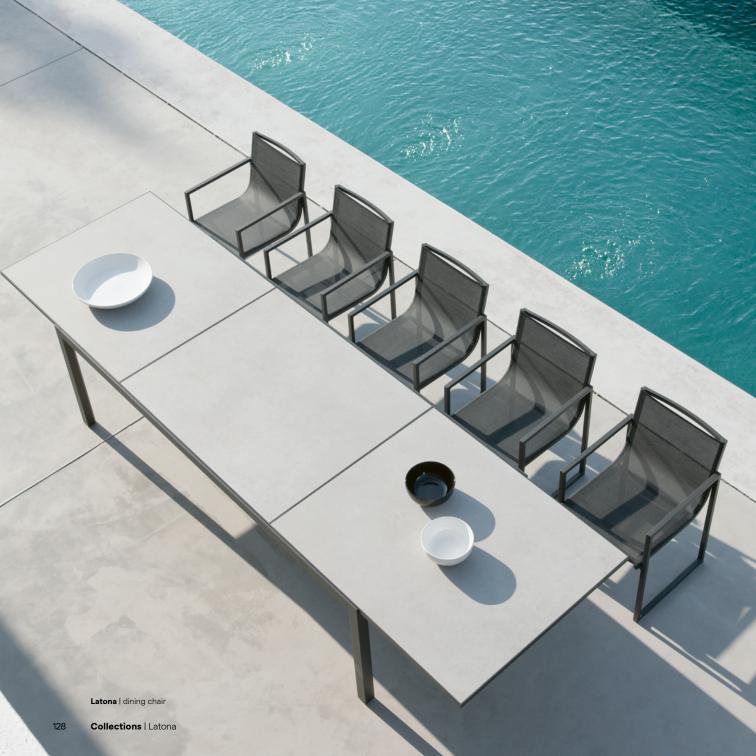

### Latona

#### **Designed by Stephane De Winter**

The sleek and slender lines of Latona complete any modern-day space, large or small. The collection oozes dignity through its cool materials, rigid contours and matching muted colour palette. With its intimate edging, the airy Latona look inspires ultimate serenity.

Discover Latons

Latona | bar stool with back - textiles 80