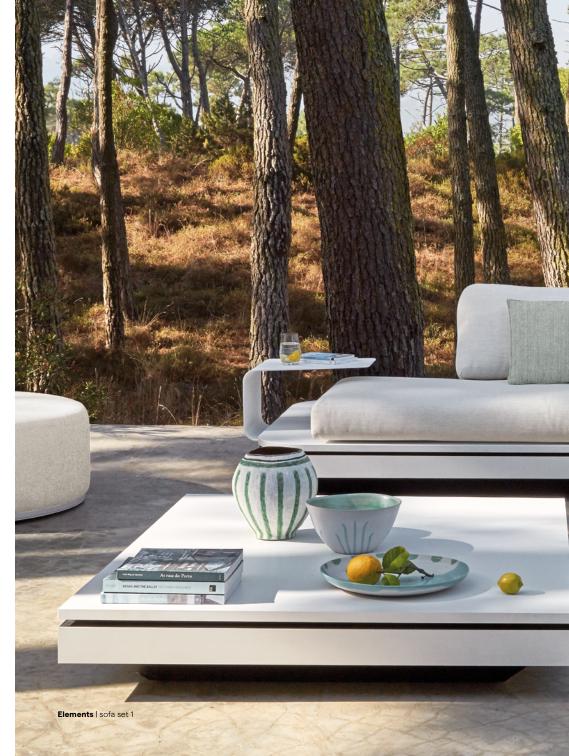

### Elements

#### **Designed by Gerd Couckhuyt**

With its inviting form and fascinating design, the Elements seating island is a sight for sore eyes. This ultra-sectional and movable seating sofa set allows for endless arrangement options, due to the changeable back positions. A slender strip of illuminating LED lights gives Elements a floating impression. Subdued colours are combined with the durability of Quaryl®, developed by Villeroy & Boch. Elements was awarded a Red Dot Award in 2014.

Discover Elements

Elements | sofa set 6 - footstool 60

Elements | sofa set 4 with LED

Vitral | side table 80×58