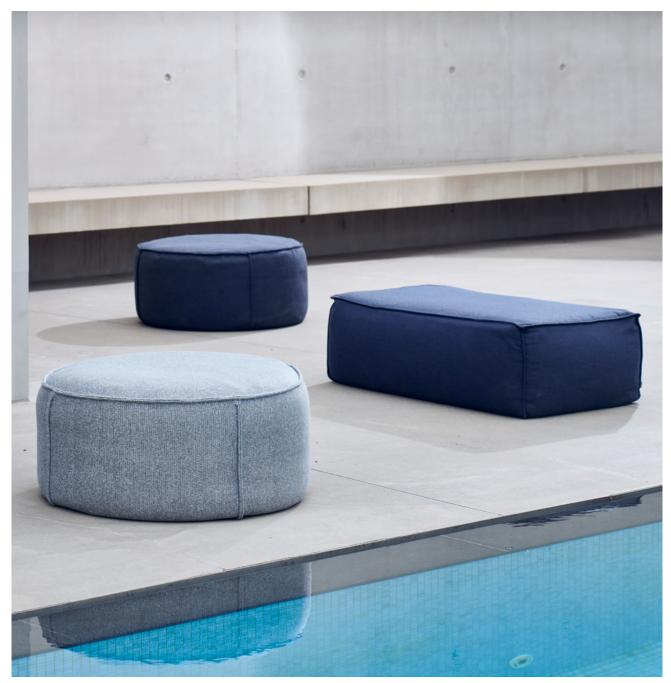

### **Touch**

#### **Designed by Manutti Design Studio**

Spruce up your garden space with Touch, a comfortable set of nomad poufs. Use them any way you like: as an extra seat, a side table or to put your feet up after a long day. The Touch collection comes in a wide variety of fabrics and colours. Combine multiple sizes or mix and match with some of our side tables for a truly playful effect.