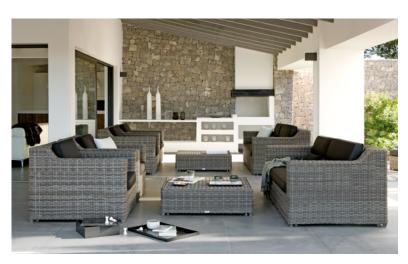

### Radoc

### Designed by Stephane De Winter

The unique, airy design of the Radoc collection is perfect for exquisite moments of warmth and closeness. Its wrap-around back and armrests, made entirely out of rope, blend seamlessly and give the piece a neomodern yet timeless look and feel. Keep it sober or opt for matching backrest cushions designed for optimal seating comfort for long get-togethers.

Discover Radoc

**Radoc** | 3-seater sofa - bar stool with back 76 **Touch** | pouf Ø52 - pouf Ø82 - pouf 112×65 **Mood** | coffee table Ø100x33h **Linear** | rug 250x300 Torsa | counter height table Ø80 - 91h

Radoc | lounge chair Giro | side table Ø48×41h

Touch | pouf Ø52 - pouf Ø82

**Twist** | rug 170×230

Radoc | chaise lounge

Giro | side table Ø48×41h