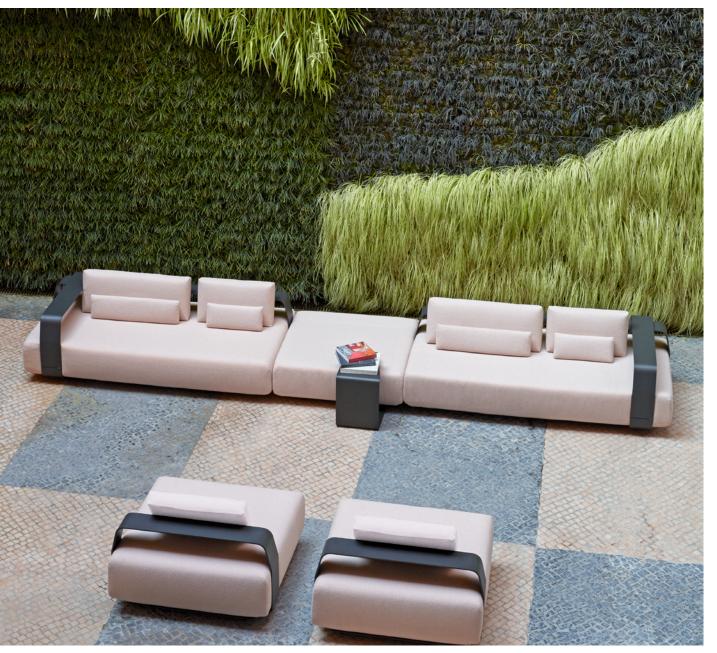

### Elements

#### **Designed by Gerd Couckhuyt**

With its inviting form and fascinating design, the Elements seating island is a sight for sore eyes. This ultra-sectional and movable seating sofa set allows for endless arrangement options, due to the changeable back positions. A slender strip of illuminating LED lights gives Elements a floating impression. Subdued colours are combined with the durability of Quaryl®, developed by Villeroy & Boch. Elements was awarded a Red Dot Award in 2014.

Discover Elements

Elements | sofa set 6 - footstool 60

Elements | sofa set 4 with LED

Vitral | side table 80×58