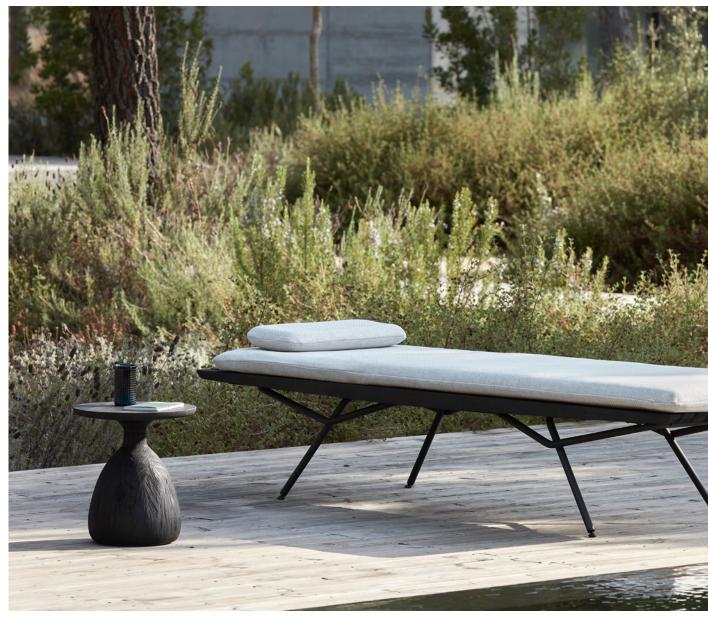

# San

### **Designed by Lionel Doyen**

The San collection draws from Japanese art as inspiration for its truly iconic design. Both timeless and contemporary, the minimalist frame has been meticulously refined to expose every detail. An artful blend of shapes and materials illustrates the ingenuity of this creation. The winner of the Interior Design's Best of Year Award 2016 in the category 'Furniture – Outdoor Seating', San is a perfect fit for any setting, exterior or interior.

Discover San

San | sun lounger

Tsuki | side table Ø35x39h

San I bench 200×65