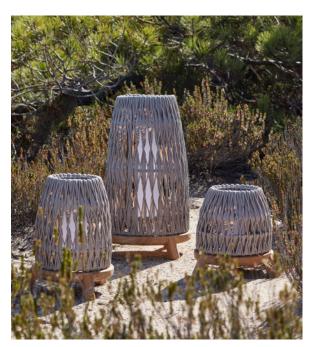

# Sandua

#### Designed by Robin Hapelt

Light is essential when designing your outdoor space. While sunlight brightens up the day, Sandua outdoor lighting LED creates the perfect ambience in the evening. Available in small, medium and large, these remote-controlled and rechargeable lights take center stage and are sure to brighten any outdoor setting.

Discover Sandua

Sandua | high back lounge chair - outdoor lighting LED large - medium - small

**Torsa** | organic coffee table Ø100×24h - organic coffee table Ø60×35h

Yiko | dining chair