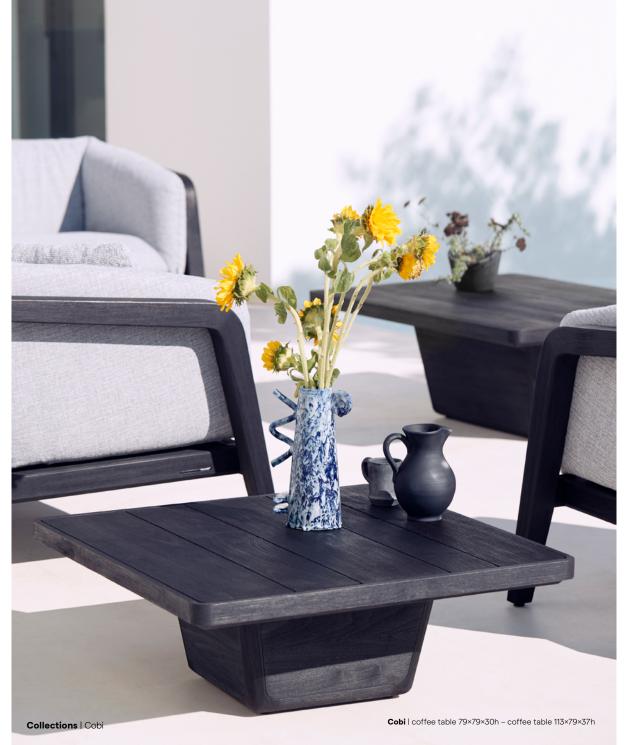

#### Designed by Matthew Townsend

Cobi is a piece by American designer Matthew Townsend, who sought to create a new range of coffee tables that would complement several of Manutti's already existing furniture collections. A true example of craftmanship, Cobi is beautiful in its standard brushed teak or teak scuro finish.

Discover Coh

Flows | sofa set 3

Cobi | coffee table 113×113×30h - coffee table 79×79×37h