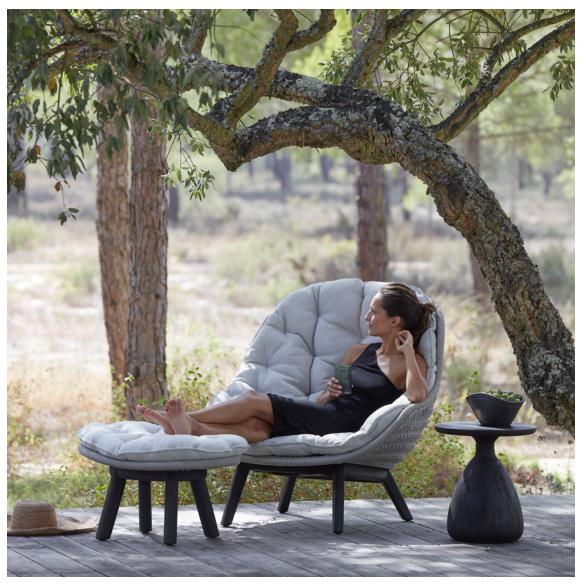

# Kumo

#### **Designed by Lionel Doyen**

Kumo is a light and playful contemporary seating island. Japanese for cloud, Kumo invites you to create your personalised outdoor cocoon. It comes in different shapes and sizes. The movable armrests and back supports are easily adjusted to create either a comfortable sofa or stylish sun lounger, a luxurious lounge chair or a relaxing footstool.

Discover Kumo

Kumo | pouf 50×50

Kumo | custom sofa set

Tavo | closed side table 44×36×45h

Kumo | custom sofa set - sun lounger

Prato | coffee table 180×90×35h