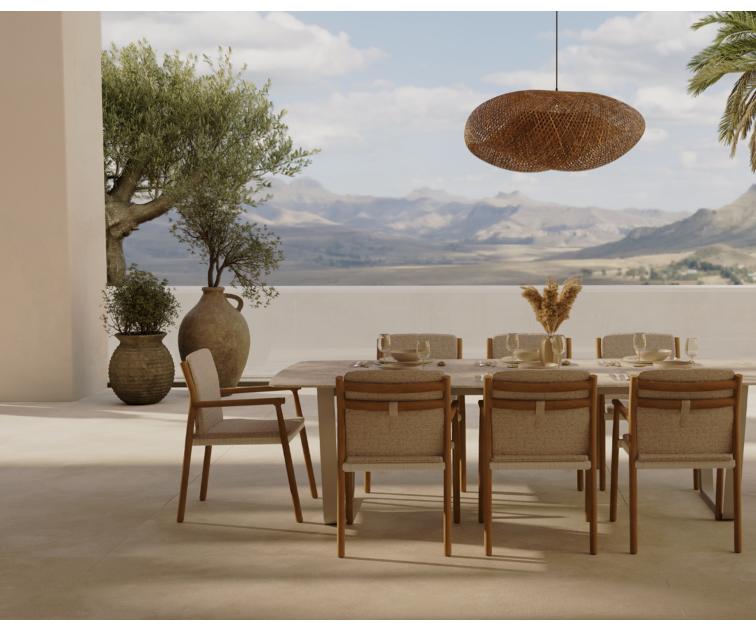

# Muyu

#### designed by Stephane De Winter

Surrounded by a sense of purity in the use of natural materials, Muyu offers a sectional lounge collection as well as light and airy dining chairs. Soft, rounded joints ensure the elegant teak silhouettes blend together seamlessly into a single organic structure. Complemented by large, fluffy cushions, Muyu extends an open invitation for convivial outdoor moments – from sunrise to sunset.

Discover Muyu

Muyu | custom sofa set - lounge chair

Sandua | outdoor lighting LED small

Tsuki | side table Ø40×45h

Tsuki | side table Ø40×45h

Muyu | daybed

**Muyu** | dining chair **Torsa** | dining table Ø148 - 73h