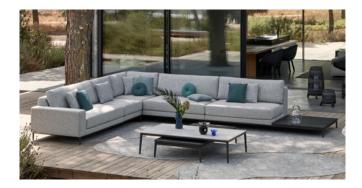

# **Flows**•

#### designed by Metrica Design Studio

Flows unites a world of contrasts: limber yet strong, this collection features a light, elegant aluminium frame combined with the warmth of a handcrafted wood finish. Flows carefully balances old and new to give the pieces their defining characteristics. The unique shape of the oval legs turns the Flows sofa into a one-of-a-kind piece of furniture destined for long-lasting appreciation.

## **Flows**

#### **Designed by Metrica Design Studio**

Flows unites a world of contrasts: limber yet strong, this collection features a light, elegant aluminium frame combined with the warmth of a handcrafted wood finish. Flows carefully balances old and new to give the pieces their defining characteristics. The unique shape of the oval legs turns the Flows sofas and loungers into one-of-a-kind pieces destined for long-lasting appreciation.