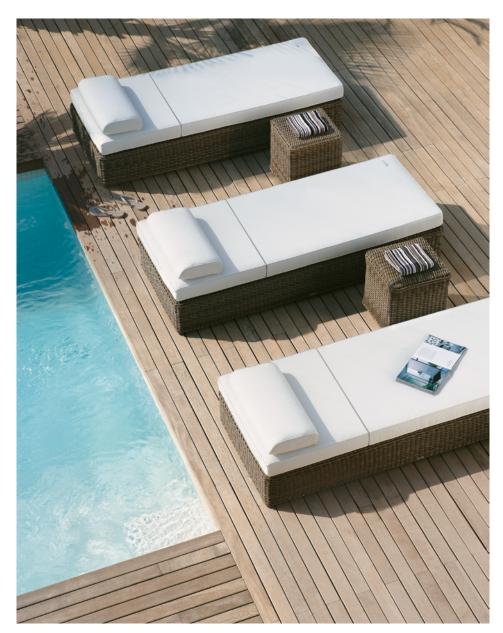

Sink into the embrace of crisp water, our final style. Imagine yourself floating under a radiant sun, listening to the sounds of joyful summer tunes and splashing water by the poolside.

Clink your glasses of bubbling champagne and fruity lemonade together as you initiate your exhilarating pool party. Dive in! Inhale the fresh, intoxicating aromas of lime and oleander, the natural scents of summer, blended with the classic holiday smells of sunscreen and chlorinated water.

# Crisp Water

Mr. 2010-05-06