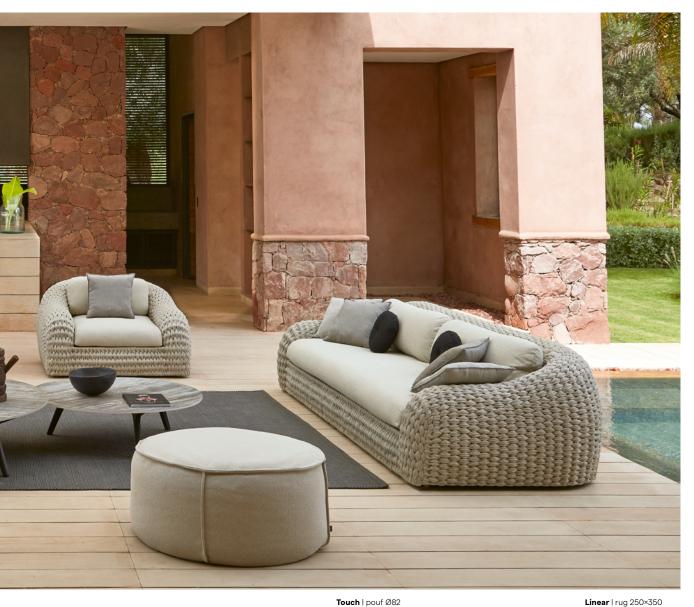

### **Touch**

#### **Designed by Manutti Design Studio**

Spruce up your garden space with Touch, a comfortable set of nomad poufs. Use them any way you like: as an extra seat, a side table or to put your feet up after a long day. The Touch collection comes in a wide variety of fabrics and colours. Combine multiple sizes or mix and match with some of our side tables for a truly playful effect.

### Linear

#### **Designed by Manutti Design Studio**

Transform any terrace floor into a magical space with Linear, a stylish outdoor rug made from textilene that is resistant to all weather conditions. Linear is available in three sizes and comes in anthracite or pepper finishes, allowing you to tailor your luxury lounge experience to perfection.