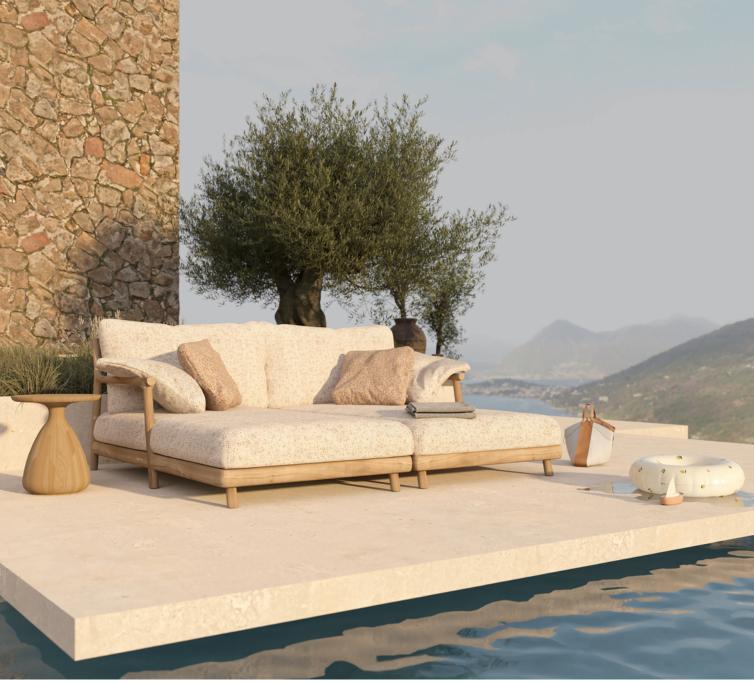

Sink into the embrace of crisp water, our final style. Imagine yourself floating under a radiant sun, listening to the sounds of joyful summer tunes and splashing water by the poolside.

Clink your glasses of bubbling champagne and fruity lemonade together as you initiate your exhilarating pool party. Dive in! Inhale the fresh, intoxicating aromas of lime and oleander, the natural scents of summer, blended with the classic holiday smells of sunscreen and chlorinated water.

# Crisp Water

Mr. 2010-05-06