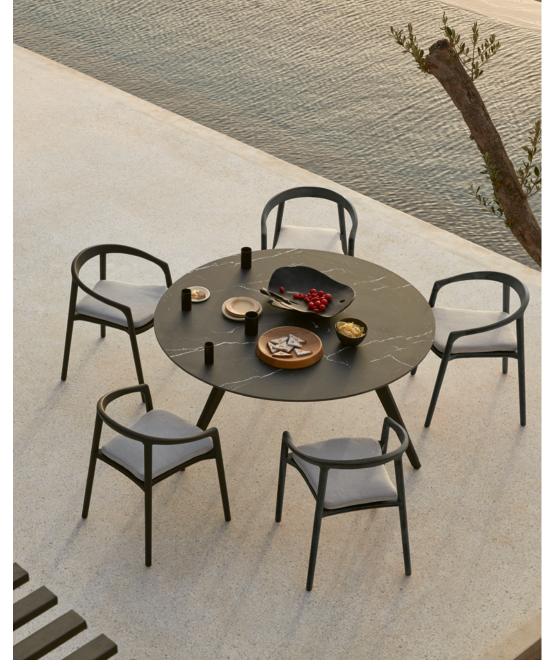

Discover Solid

Solid | dining chair

Torsa | dining table Ø148 - 73h

Touch | pouf Ø82

Solid | counter height stool - 61

Torsa | counter height table 264×118 - 91h

Solid | stool - 47

Solid | dining chair

Torsa | dining table Ø148 - 73h

Torsa | dining table Ø100 - 73h

Solid | dining chair