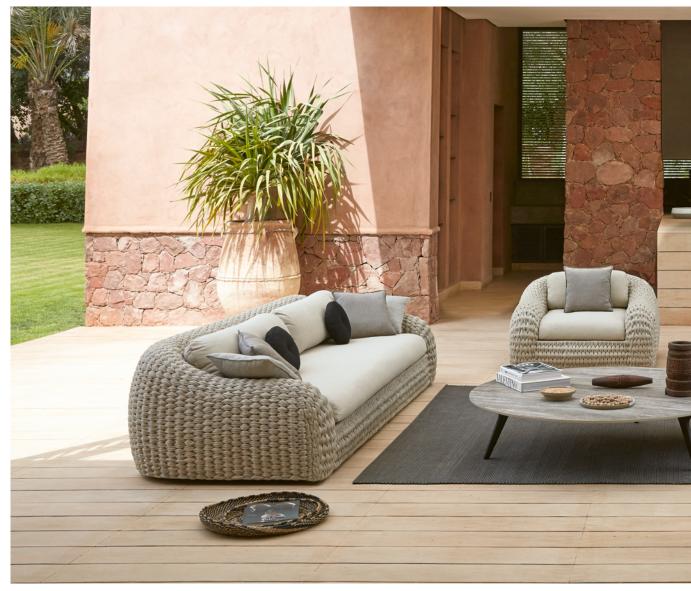

### **Touch**

#### **Designed by Manutti Design Studio**

Spruce up your garden space with Touch, a comfortable set of nomad poufs. Use them any way you like: as an extra seat, a side table or to put your feet up after a long day. The Touch collection comes in a wide variety of fabrics and colours. Combine multiple sizes or mix and match with some of our side tables for a truly playful effect.

### Linear

#### **Designed by Manutti Design Studio**

Transform any terrace floor into a magical space with Linear, a stylish outdoor rug made from textilene that is resistant to all weather conditions. Linear is available in three sizes and comes in anthracite or pepper finishes, allowing you to tailor your luxury lounge experience to perfection.