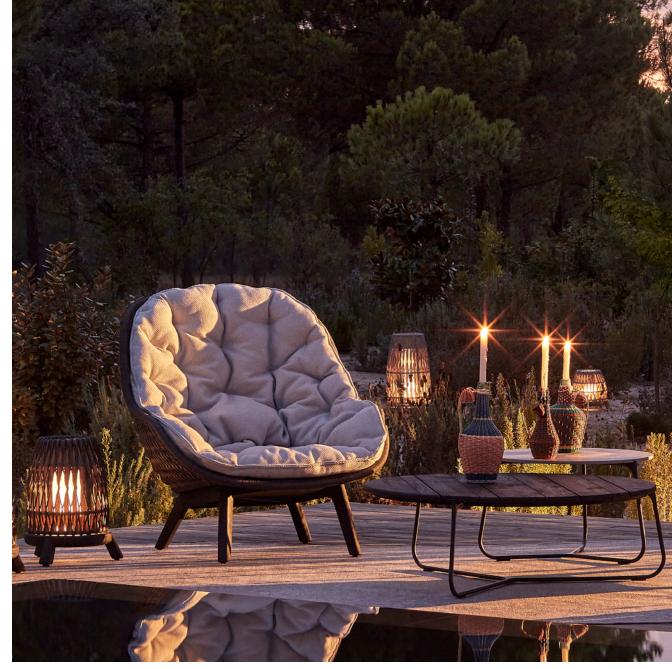

### Lumo

#### Designed by Koen Van Extergem

Whatever the occasion, our Lumo LED lighting – in aluminium and wood – will create just the right evening ambience. Say yes to a bright outdoor terrace, ideal for organizing lush dinners or relaxing under the stars, Lumo is remote controlled and available in small, medium and large. Now also available with a teak scuro finishing.