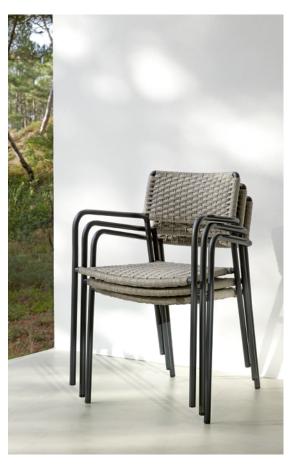

# Sandua

#### **Designed by Robin Hapelt**

It is a thing of beauty when craftsmanship and innovation combine in perfect harmony. Distinctly different from one another, yet perfectly in sync, each piece in the Sandua collection is an ode to true artisanship. An organically shaped woven shell is cradled by the sculpted wooden base. Designer Robin Hapelt developed a both modern and unique take on traditional weaving techniques, using not one, but two different materials, resulting in unmatched aesthetics as well as comfort. Topped off with opulent cushions, Sandua radiates sophisticated splendour.

Discover Sandua

Sandua | dining chair

Torsa | dining table Ø148 - 73h

Sandua | lounge chair

**Tsuki** | side table Ø40×45h - side table Ø35×39h

Sandua | dining chair

**Sunrise** I dining table 350x120 76h - dining bench 300x42

**Sandua** | high back lounge chair - footstool **Tsuki** | side table Ø40×45h

Sandua | outdoor lighting LED large - medium - small