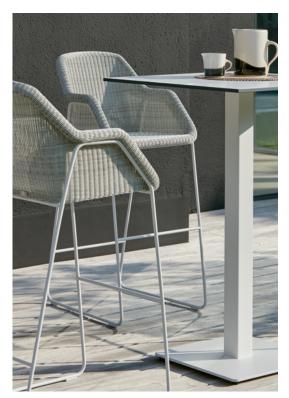

# Kobo<sup>\*</sup>

#### designed by Stephane De Winter

Timeless in style, Kobo chairs and sofas constitute a marvel of technical complexity. Kobo's secret? A structure made entirely of hand-woven rope around a welded aluminium frame. The curved lines of the armchair and full-length sofa are combined with deep, plush seating for extreme comfort.

### Kobo<sup>\*</sup>

#### **Designed by Stephane De Winter**

Timeless in style, Kobo is a marvel of technical complexity. Its secret? A structure made entirely of hand-woven rope around a welded aluminum frame. The curved lines of the armchair and full-length sofa are combined with deep, plush seating for an extreme comfort.