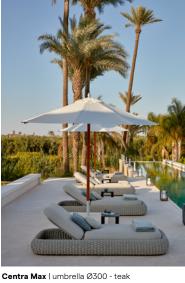

Discover Touch

Available shapes

Centra Max | umbrella 300×400 - teak

### Umbrellas

#### Designed by Stephane De Winter

The Centra and Centra Max umbrellas offer a comfortable spot in the shade without having to compromise on space. A stylish combo of a strong aluminium or teak pole and iron base, our umbrellas guarantee solidity. Select your preferred fabric to add style to your outdoor experience.

Discover our umbrellas

Available shapes

Centra Max | umbrella Ø300 - teak

Kobo | sun lounger

Lumo | outdoor lighting LED small - medium

Centra | umbrella 180×180 - alu

Radoc | chaise lounge

Fuse I cushion box large