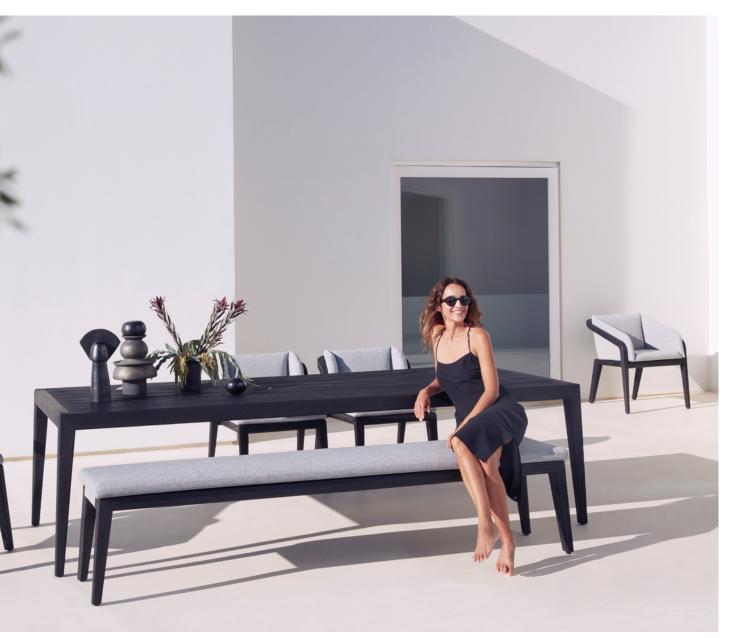

## Torsa

#### Designed by Stephane De Winter

Torsa tables are the epitome of sophistication: slender and light. The sculpted teak base is combined with a tabletop made of teak, marble or monochrome ceramic. A relaxing coffee break, a festive banquet or jolly aperitif: Torsa tables turn any occasion into a moment to remember. Thanks to its understated size, Torsa is apt for small or large spaces and is multi-functional.