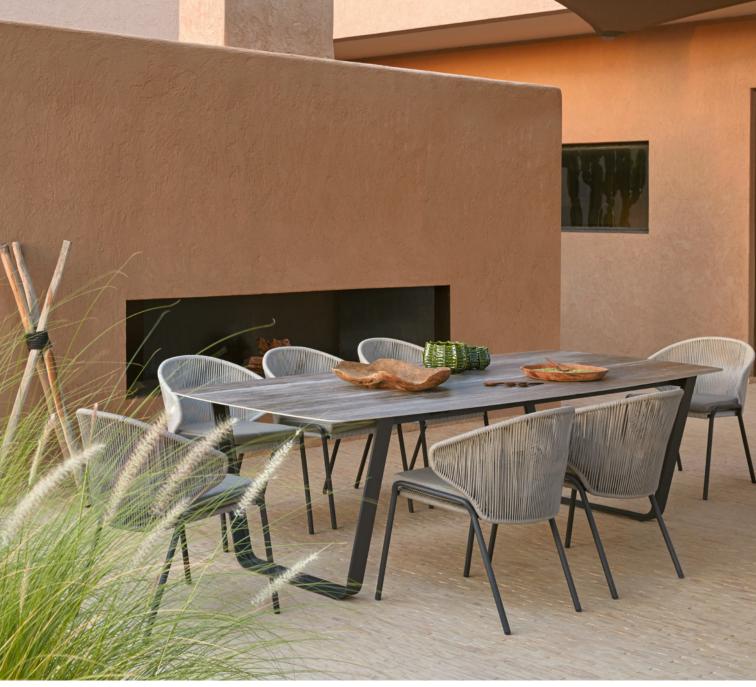

sofa set 6 - footstool 60







Elements | sofa set 4 with LED

Vitral | side table 80×58



### Lumo

#### Designed by Koen Van Extergem

Whatever the occasion, our Lumo LED lighting – in aluminium and wood – will create just the right evening ambience. Say yes to a bright outdoor terrace, ideal for organizing lush dinners or relaxing under the stars, Lumo is remote controlled and available in small, medium and large. Now also available with a teak scuro finishing.

Discover Luma





Lumo | outdoor lighting LED small - medium

San | bench 200×65





#### Designed by Koen Van Extergem

Air is a table collection in aluminum. Fit for any style, the Air tables comes in a classic design that radiates charm and warmth. Air breathes a fresh breeze into every outdoor moment.

Discover Ai







Air | dining table 264×118 - 74h

Radoc | dining chair





### Moon Island

#### Designed by Gerd Couckhuyt

Moon Island consists of four sofa islands that can be mixed and moved around a central coffee table or footstool. The minimalist design gives your imagination free rein: possibilities range from an intimate sofa corner to an accommodating lounge island. The Moon Island collection comes in a wide variety of fabrics and colours.

Discover Moon Island





Moon Island | sofa set 1 - side table Ø63x39h





Moon Island | sofa set 1 - sidetable Ø63x39h - side table Ø52x47h



### Latona

#### **Designed by Stephane De Winter**

The sleek and slender lines of Latona complete any modern-day space, large or small. The collection oozes dignity through its cool materials, rigid contours an