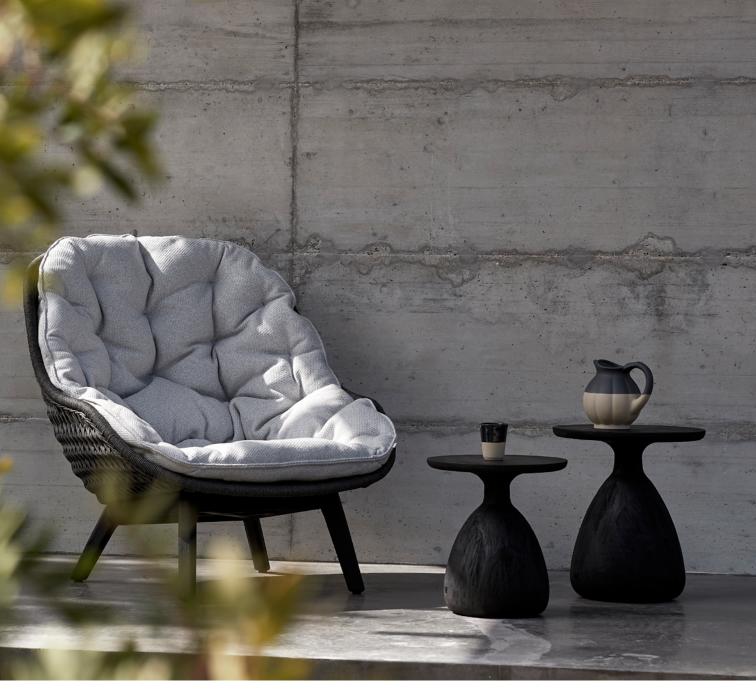

# Muyu

#### designed by Stephane De Winter

Surrounded by a sense of purity in the use of natural materials, Muyu offers a sectional lounge collection as well as light and airy dining chairs. Soft, rounded joints ensure the elegant teak silhouettes blend together seamlessly into a single organic structure. Complemented by large, fluffy cushions, Muyu extends an open invitation for convivial outdoor moments – from sunrise to sunset.

# Outdoor side tables

From the playful Tsuki to the stylish Vitral, Manutti has the perfect side table to complete your outdoor experience.

Discover outdoor

Tsuki I side table Ø40x45h - side table Ø35x39h

Sandua | high back lounge chair

Tsuki | side table Ø40x45h - side table Ø35x39h

**Tavo** | closed side table 44×36×45h

**Lina** I open side table 44×32×45h

Giro | side table Ø48×41h

Vitral | side table 80×58