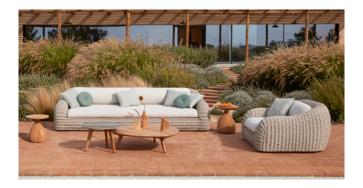

### Elements

#### **Designed by Gerd Couckhuyt**

With its inviting form and fascinating design, the Elements seating island is a sight for sore eyes. This ultra-sectional and movable seating sofa set allows for endless arrangement options, due to the changeable back positions. A slender strip of illuminating LED lights gives Elements a floating impression. Subdued colours are combined with the durability of Quaryl®, developed by Villeroy & Boch. Elements was awarded a Red Dot Award in 2014.