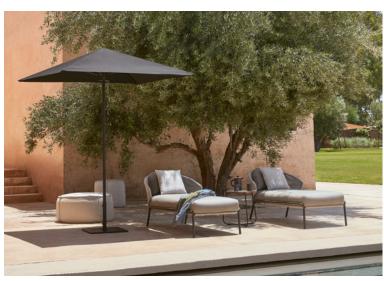

### Umbrellas

#### Designed by Stephane De Winter

The Centra and Centra Max umbrellas offer a comfortable spot in the shade without having to compromise on space. A stylish combo of a strong aluminium or teak pole and iron base, our umbrellas guarantee solidity. Select your preferred fabric to add style to your outdoor experience.

Discover our umbrellas

Available shapes

Centra Max | umbrella Ø300 - teak

Kobo | sun lounger

Lumo | outdoor lighting LED small - medium

Centra | umbrella 180×180 - alu

Radoc | chaise lounge

Fuse I cushion box large