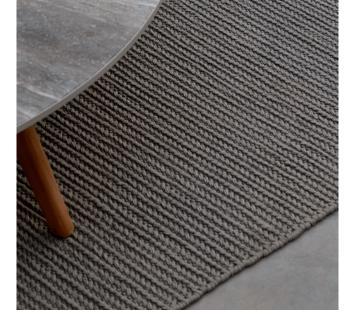

### Nubo

#### Designed by Manutti Design Studio

In a play of light, shape and colour, Nubo's appearance seems to transform at every glance. Styled to bring out the best of your outdoor furniture, these bold and sophisticated anthracite or pepper rugs come in three organic shapes and sizes, designed to nest into each other. Or better still, have one custom-made to completely suit your unique needs. Whether an elegant complement or a playful contrast, these outdoor rugs are a sure match to any setting.

Discover Nubo

Nubo | organic rug 223×137

Nubo | organic rug 292×152

Nubo | organic rug 446×255

**Nubo** | organic rug 446×255 - 292×152 - 223×137

 $\mbox{\bf Zendo Sense I} \ \mbox{sofa set 7 - coffee table 150} \times 80 \times 25 \mbox{h - coffee table 150} \times 80 \times 35 \mbox{h} \mbox{\bf Sandua I} \mbox{ high back lounge chair}$ 