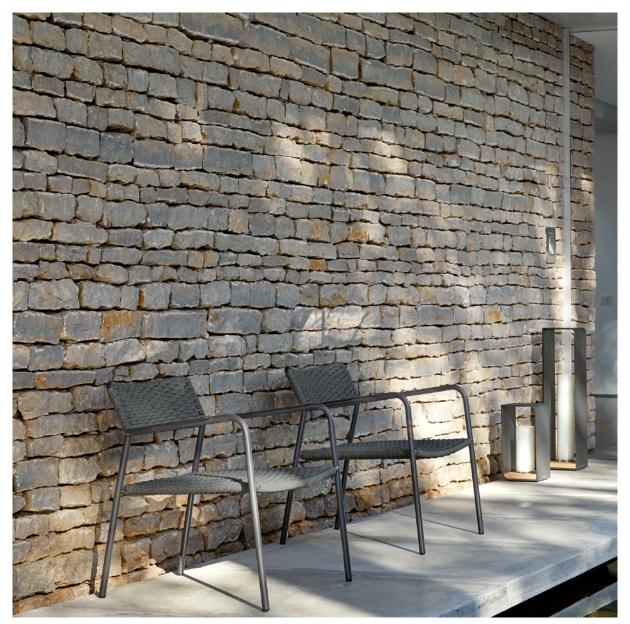

### Radoc

### Designed by Stephane De Winter

The unique, airy design of the Radoc collection is perfect for exquisite moments of warmth and closeness. Its wrap-around back and armrests, made entirely out of rope, blend seamlessly and give the piece a neomodern yet timeless look and feel. Keep it sober or opt for matching backrest cushions designed for optimal seating comfort for long get-togethers.

Discover Radoc

**Radoc** | 3-seater sofa - bar stool with back 76 **Touch** | pouf Ø52 - pouf Ø82 - pouf 112×65 **Mood** | coffee table Ø100x33h **Linear** | rug 250x300 Torsa | counter height table Ø80 - 91h