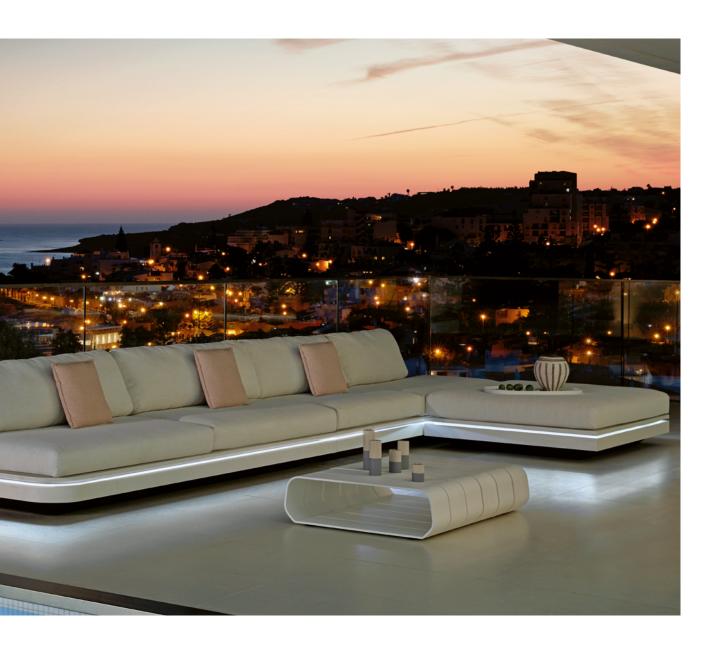

### Elements

#### **Designed by Gerd Couckhuyt**

With its inviting form and fascinating design, the Elements seating island is a sight for sore eyes. This ultra-sectional and movable seating sofa set allows for endless arrangement options, due to the changeable back positions. A slender strip of illuminating LED lights gives Elements a floating impression. Subdued colours are combined with the durability of Quaryl®, developed by Villeroy & Boch. Elements was awarded a Red Dot Award in 2014.

Discover Elements

Elements | sofa set 6 - footstool 60

Elements | sofa set 4 with LED

Vitral | side table 80×58