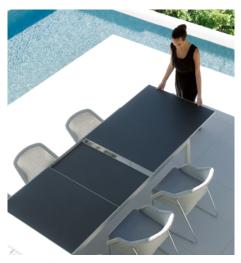

ver | lounge chair - 3-seater sofa

Prato | coffee table 180x90x35h - bench 270x40

### Fuse

#### **Designed by Stephane De Winter**

Clean-cut lines and a sophisticated appeal are at the heart of the Fuse table collection. The pieces breathe a warm and classic ambience that aligns with any rustic environment. The minimalist and ultra-light design of the collection create a sense of pure delight.

Discover Fuse





Fuse I sun lounger textiles





Fuse | dining table 300×100 75h - dining bench 300×39

### Luna

#### Designed by Stephane De Winter

The stately extendable Luna table opens the door to endless combinations. Thanks to its clean lines, any seat combines with the modest design of this piece. Add a backlit LED base and treat your guests to an atmospheric vibe.

Discover Luna





**Luna** | dining table extendable 240-360×100 - 76h **Mood** | dining chair





Luna | dining table extendable 240-360×100 - 76h



Trento | dining table 215×105 - 75h

Echo | dining chair

### **Trento**

### Designed by Stephane De Winter

The Trento table collection combines elegant design with unprecedented ease of use due to its built-in wheels. The seemingly floating tabletop gives every piece in the collection a modern, graceful look.

Discover Trento





Trento | dining table 215×105 - 75h

Echo | dining chair San | bench 200x65



**Napoli** | bistro table 75×75 - 75h **Echo** | dining chair

## Napoli

### Designed by Stephane De Winter

Outdoor dining reaches new heights with the Napoli collection, offering a wide range of dining, bar and high dining tables.

Discover Napol