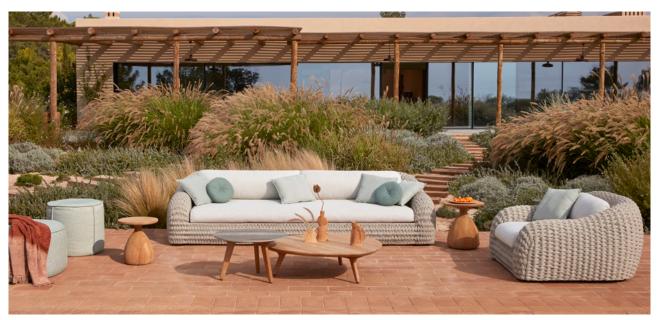

## **Flows**

#### **Designed by Metrica Design Studio**

Flows unites a world of contrasts: limber yet strong, this collection features a light, elegant aluminium frame combined with the warmth of a handcrafted wood finish. Flows carefully balances old and new to give the pieces their defining characteristics. The unique shape of the oval legs turns the Flows sofas and loungers into one-of-a-kind pieces destined for long-lasting appreciation.

Discover Flows

Flows | sun lounger teak

**San** | bench - 200×65

Flows | sun lounger textiles

**Tsuki** | side table Ø40×45h - side table Ø35×39h

**Touch** | pouf Ø52 - pouf Ø82

Flows | custom sofa set