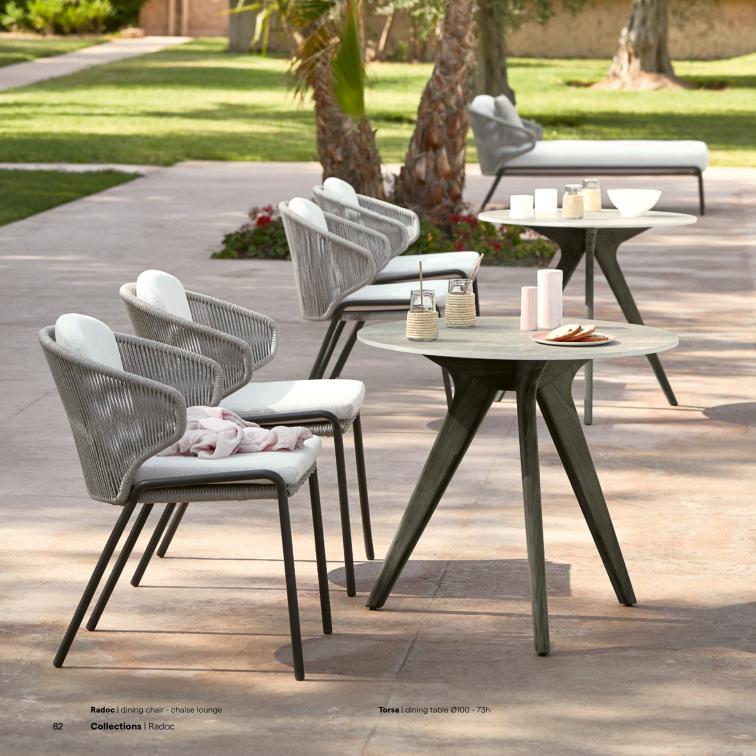

### Radoc

### Designed by Stephane De Winter

The unique, airy design of the Radoc collection is perfect for exquisite moments of warmth and closeness. Its wrap-around back and armrests, made entirely out of rope, blend seamlessly and give the piece a neomodern yet timeless look and feel. Keep it sober or opt for matching backrest cushions designed for optimal seating comfort for long get-togethers.

Discover Radoc

**Radoc** | 3-seater sofa - bar stool with back 76 **Touch** | pouf Ø52 - pouf Ø82 - pouf 112×65 **Mood** | coffee table Ø100x33h **Linear** | rug 250x300 Torsa | counter height table Ø80 - 91h

Radoc | lounge chair Giro | side table Ø48×41h

Touch | pouf Ø52 - pouf Ø82

**Twist** | rug 170×230

Radoc | chaise lounge

Giro | side table Ø48×41h

## Torsa

#### designed by Stephane De Winter

Torsa tables are the epitome of sophistication: slender and light. The sculpted teak base is combined with a tabletop made of teak, marble or monochrome ceramic. A relaxing coffee break, a festive banquet or jolly aperitif: Torsa tables turn any occasion into a moment to remember. Thanks to its understated size, Torsa is apt for small or large spaces and is multi-functional.