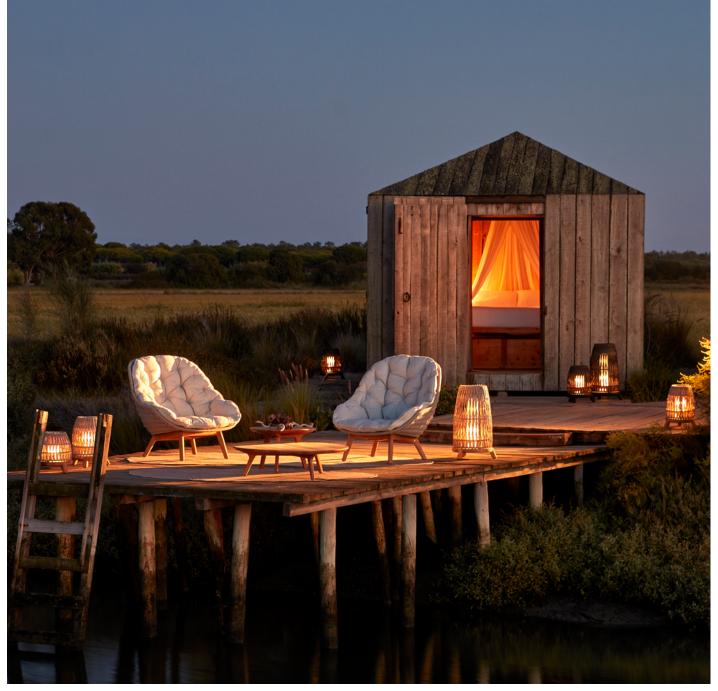

# San Diego'

#### Designed by Stephane De Winter

The San Diego collection combines strong water-repellent fabrics and synthetic aged rattan cane work. The natural materials and tones add to its ageless appeal.

Discover San Diego

San Diego | high back lounge chair - small footstool

San Diego | lounge chair - 2,5 seater sofa - large footstool

Malibu | chaise lounge