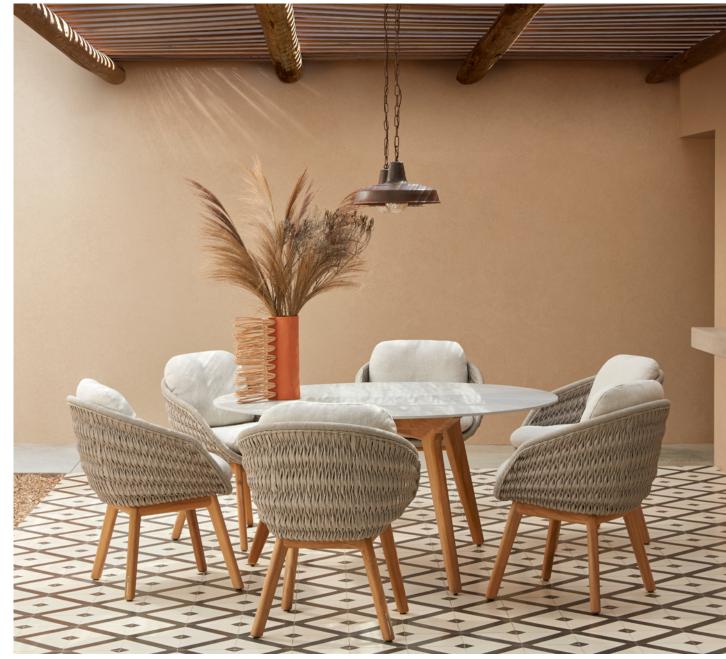

## Torsa

#### Designed by Stephane De Winter

Torsa tables are the epitome of sophistication: slender and light. The sculpted teak base is combined with a tabletop made of teak, marble or monochrome ceramic. A relaxing coffee break, a festive banquet or jolly aperitif: Torsa tables turn any occasion into a moment to remember. Thanks to its understated size, Torsa is apt for small or large spaces and is multi-functional.