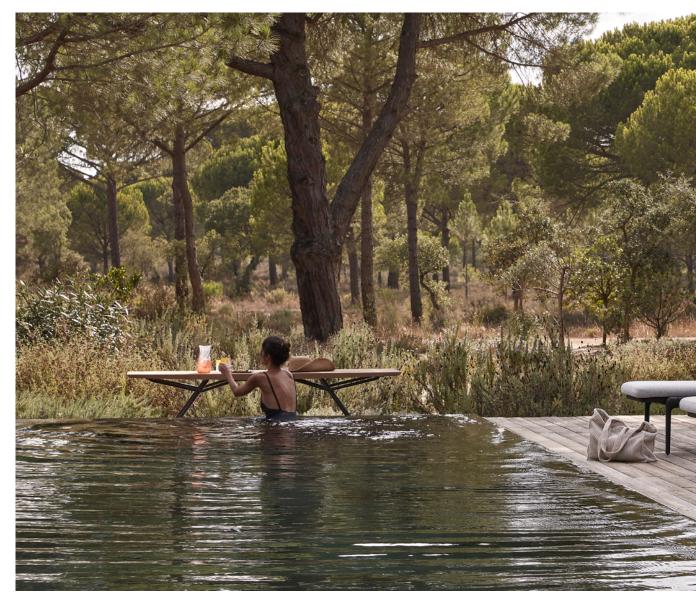

Sink into the embrace of crisp water, our final style. Imagine yourself floating under a radiant sun, listening to the sounds of joyful summer tunes and splashing water by the poolside.

Clink your glasses of bubbling champagne and fruity lemonade together as you initiate your exhilarating pool party. Dive in! Inhale the fresh, intoxicating aromas of lime and oleander, the natural scents of summer, blended with the classic holiday smells of sunscreen and chlorinated water.

# Crisp Water

Mr. 2010-05-06