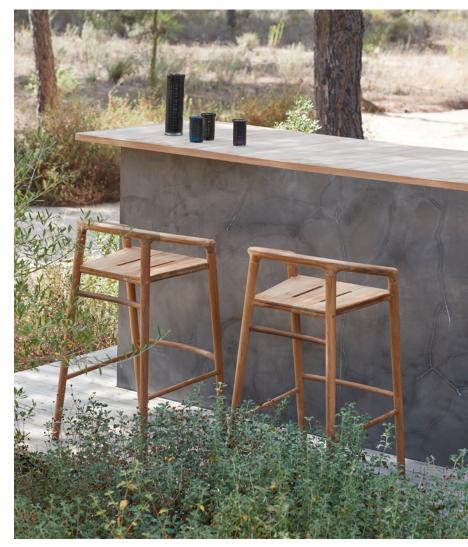

## **Solid**

#### **Designed by Lionel Doyen**

Fashioned from natural teak and brushed teak nero, the Solid collection is both an invitation and a bold statement. The design of the chairs and stools perfectly balances technological innovation and authentic craftsmanship. Its graceful wooden frame and delicately crafted plush seating simultaneously suggest solidity and comfort – a sensation that is further amplified by its sensual shape, which molds to the body.

Discover Solid

Solid | dining chair

Torsa | dining table Ø148 - 73h

Touch | pouf Ø82

Solid | counter height stool - 61

Torsa | counter height table 264×118 - 91h

Solid | stool - 47

Solid | dining chair