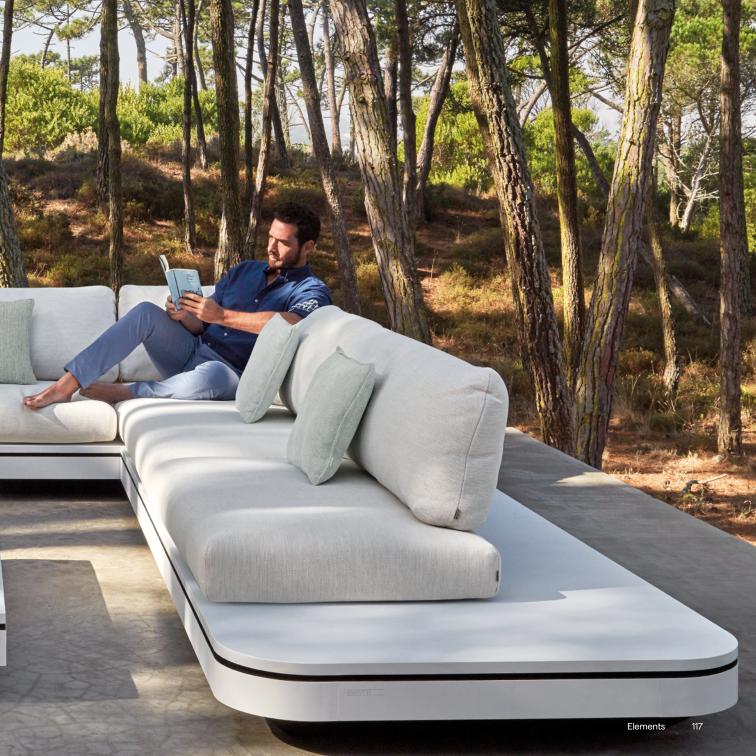

### Elements

#### **Designed by Gerd Couckhuyt**

With its inviting form and fascinating design, the Elements seating island is a sight for sore eyes. This ultra-sectional and movable seating sofa set allows for endless arrangement options, due to the changeable back positions. A slender strip of illuminating LED lights gives Elements a floating impression. Subdued colours are combined with the durability of Quaryl®, developed by Villeroy & Boch. Elements was awarded a Red Dot Award in 2014.

Discover Elements

Elements | sofa set 6 - footstool 60

Elements | sofa set 4 with LED

Vitral | side table 80×58