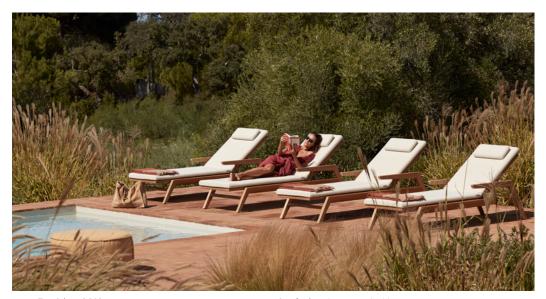

# San Diego'

#### Designed by Stephane De Winter

The San Diego collection combines strong water-repellent fabrics and synthetic aged rattan cane work. The natural materials and tones add to its ageless appeal.

Discover San Diego

San Diego | high back lounge chair - small footstool

San Diego | lounge chair - 2,5 seater sofa - large footstool

Malibu | chaise lounge