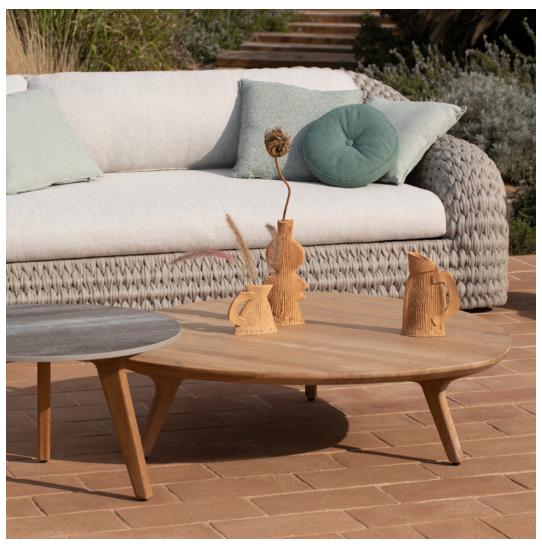

## Torsa

#### designed by Stephane De Winter

Torsa tables are the epitome of sophistication: slender and light. The sculpted teak base is combined with a tabletop made of teak, marble or monochrome ceramic. A relaxing coffee break, a festive banquet or jolly aperitif: Torsa tables turn any occasion into a moment to remember. Thanks to its understated size, Torsa is apt for small or large spaces and is multi-functional.

Inspiration 69