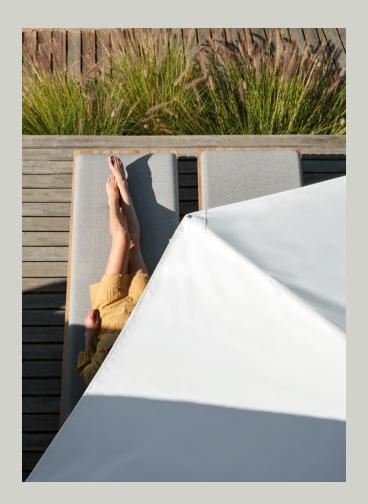

### Umbrellas

#### Designed by Stephane De Winter

The Centra and Centra Max umbrellas offer a comfortable spot in the shade without having to compromise on space. A stylish combo of a strong aluminium or teak pole and iron base, our umbrellas guarantee solidity. Select your preferred fabric to add style to your outdoor experience.

Discover our umbrellas

Available shapes

Centra Max | umbrella Ø300 - teak

Kobo | sun lounger

Lumo | outdoor lighting LED small - medium

Centra | umbrella 180×180 - alu

Radoc | chaise lounge

Fuse I cushion box large