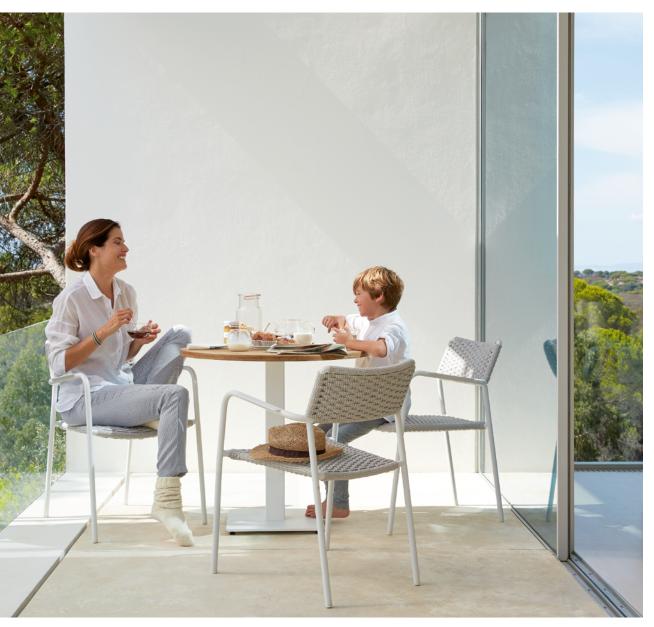

# Sandua

#### **Designed by Robin Hapelt**

It is a thing of beauty when craftsmanship and innovation combine in perfect harmony. Distinctly different from one another, yet perfectly in sync, each piece in the Sandua collection is an ode to true artisanship. An organically shaped woven shell is cradled by the sculpted wooden base. Designer Robin Hapelt developed a both modern and unique take on traditional weaving techniques, using not one, but two different materials, resulting in unmatched aesthetics as well as comfort. Topped off with opulent cushions, Sandua radiates sophisticated splendour.

Discover Sandua

Sandua | dining chair

Torsa | dining table Ø148 - 73h

Sandua | lounge chair

**Tsuki** | side table Ø40×45h - side table Ø35×39h

Sandua | dining chair

**Sunrise** I dining table 350x120 76h - dining bench 300x42