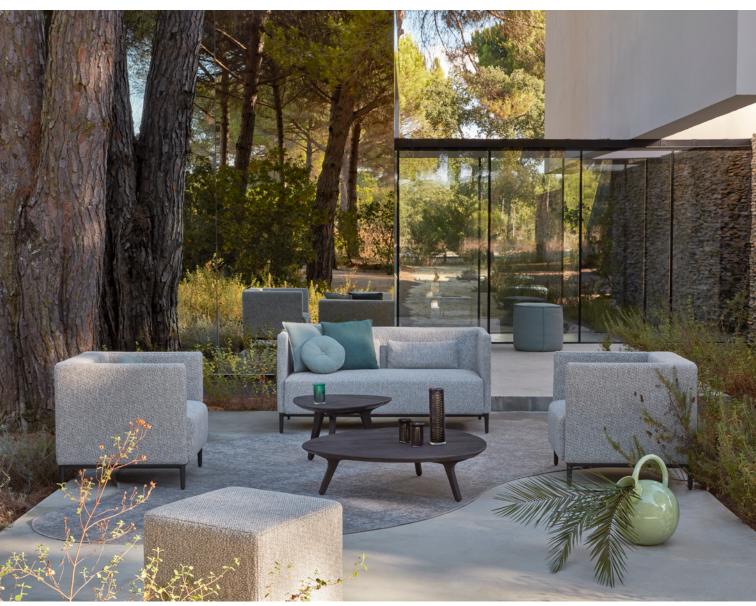

### Elements

#### **Designed by Gerd Couckhuyt**

With its inviting form and fascinating design, the Elements seating island is a sight for sore eyes. This ultra-sectional and movable seating sofa set allows for endless arrangement options, due to the changeable back positions. A slender strip of illuminating LED lights gives Elements a floating impression. Subdued colours are combined with the durability of Quaryl®, developed by Villeroy & Boch. Elements was awarded a Red Dot Award in 2014.

Discover Elements

Elements | sofa set 6 - footstool 60

Elements | sofa set 4 with LED

Vitral | side table 80×58