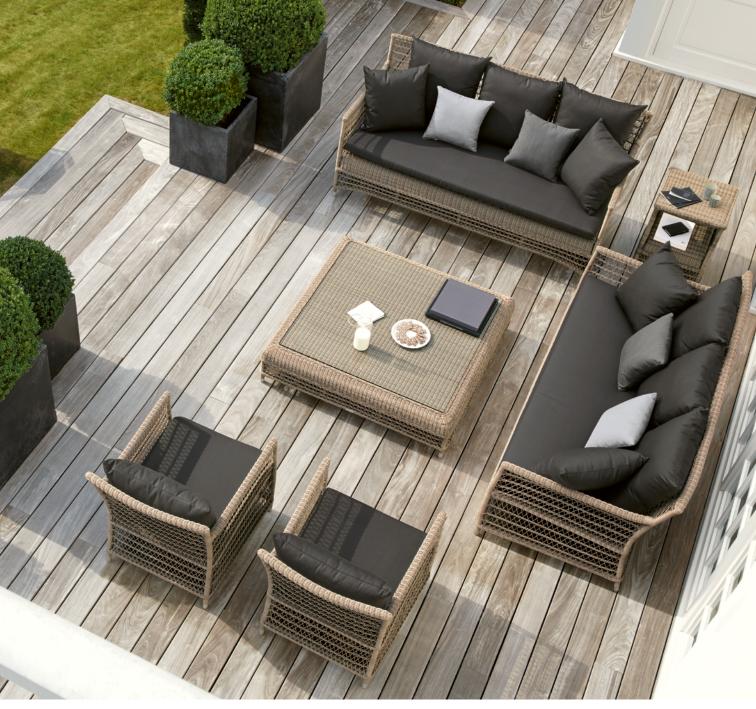

### Fuse

#### **Designed by Stephane De Winter**

Clean-cut lines and a sophisticated appeal are at the heart of the Fuse table collection. The pieces breathe a warm and classic ambience that aligns with any rustic environment. The minimalist and ultra-light design of the collection create a sense of pure delight.

Discover Fuse

Fuse I sun lounger textiles

Fuse | dining table 300×100 75h - dining bench 300×39