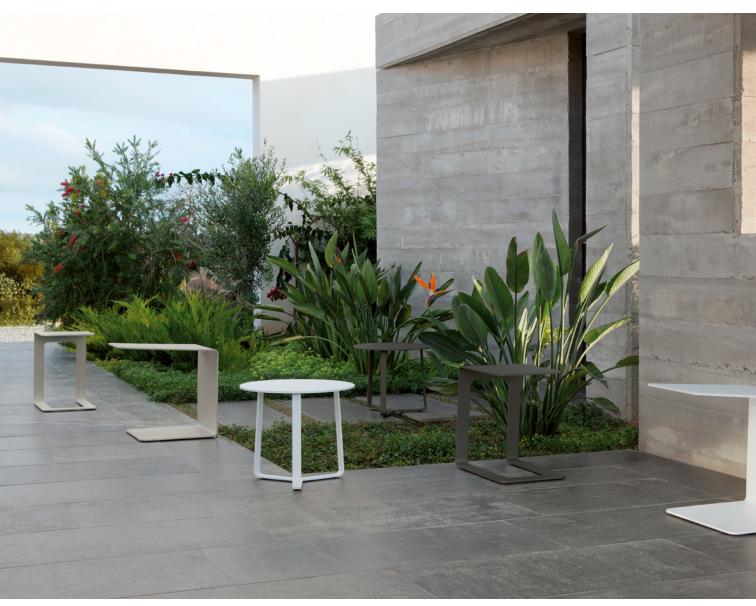

# Outdoor side tables

From the playful Tsuki to the stylish Vitral, Manutti has the perfect side table to complete your outdoor experience.

Discover outdoor

Tsuki I side table Ø40x45h - side table Ø35x39h

Sandua | high back lounge chair

Tsuki | side table Ø40x45h - side table Ø35x39h

**Tavo** | closed side table 44×36×45h

**Lina** I open side table 44×32×45h

Giro | side table Ø48×41h

Vitral | side table 80×58