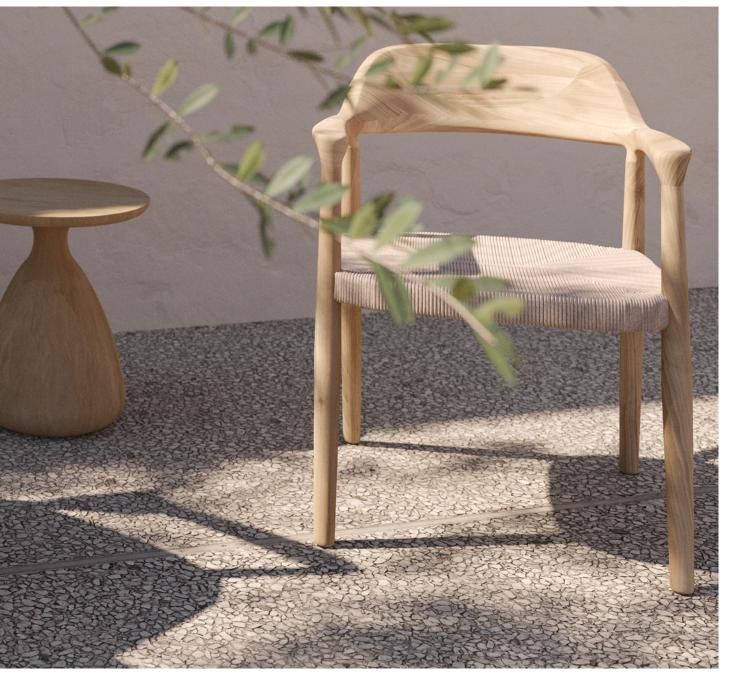

# Muyu

#### Designed by Stephane De Winter

Surrounded by a sense of purity in the use of natural materials, Muyu offers a sectional lounge collection as well as light and airy dining chairs. Soft, rounded joints ensure the elegant teak silhouettes blend together seamlessly into a single organic structure. Complemented by large, fluffy cushions, Muyu extends an open invitation for convivial outdoor moments – from sunrise to sunset.