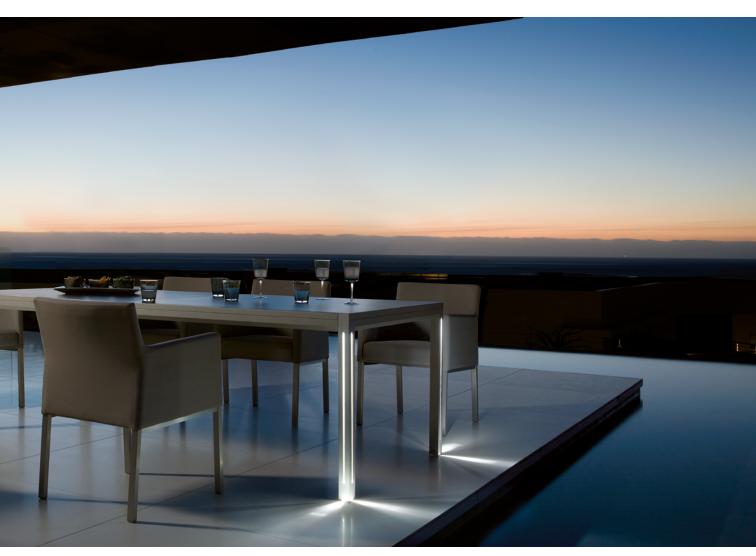

# Outdoor side tables

From the playful Tsuki to the stylish Vitral, Manutti has the perfect side table to complete your outdoor experience.

Discover outdoor

Tsuki I side table Ø40x45h - side table Ø35x39h

Sandua | high back lounge chair

Tsuki | side table Ø40x45h - side table Ø35x39h

**Tavo** | closed side table 44×36×45h

**Lina** I open side table 44×32×45h

Giro | side table Ø48×41h

Vitral | side table 80×58