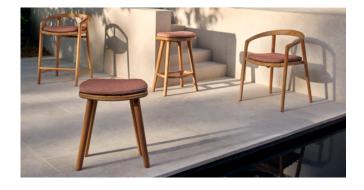

# **Solid**

#### designed by Lionel Doyen

Fashioned from natural teak and brushed teak nero, the Solid collection is both an invitation and a bold statement. The design of the chairs, stools and bar stools perfectly balances technological innovation and authentic craftsmanship. Its graceful wooden frame and delicately crafted plush seating simultaneously suggest solidity and comfort – a sensation that is further amplified by its sensual shape, which molds to the body.