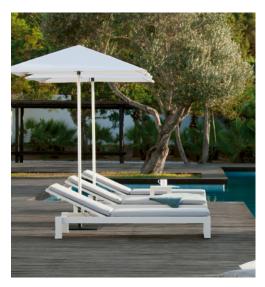

### Umbrellas

#### Designed by Stephane De Winter

The Centra and Centra Max umbrellas offer a comfortable spot in the shade without having to compromise on space. A stylish combo of a strong aluminium or teak pole and iron base, our umbrellas guarantee solidity. Select your preferred fabric to add style to your outdoor experience.

Discover our umbrellas

Available shapes

Centra Max | umbrella Ø300 - teak

Kobo | sun lounger

Lumo | outdoor lighting LED small - medium

Centra | umbrella 180×180 - alu

Radoc | chaise lounge

Fuse I cushion box large