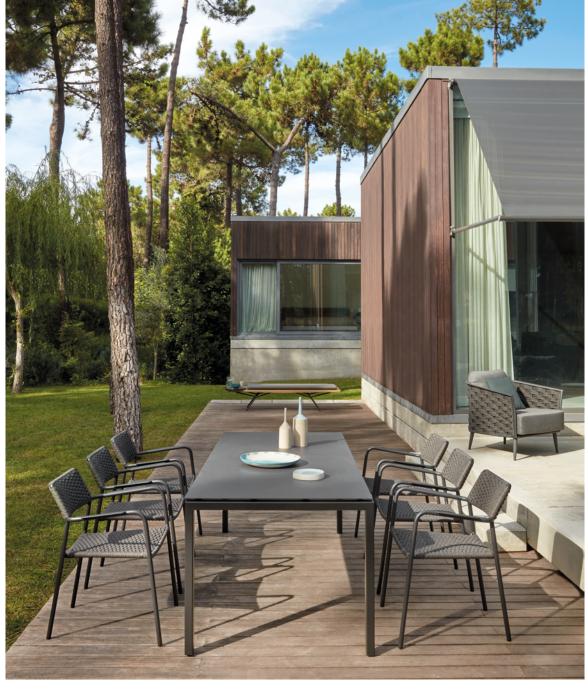

### **Prato**

#### **Designed by Stephane De Winter**

With its notable elegant profiles, the Prato table collection showcases timeless beauty. The sleek shapes of Prato pieces fit effortlessly into any outdoor setting. The collection features beautiful traditional dining and coffee tables in many different finishes.

Discover Prato

Prato | dining table 270x107 - 75h

Duo | dining chair

Prato | dining table 270x107 - 75h

Radoc | dining chair

River | lounge chair - 3-seater sofa

Prato | coffee table 180x90x35h - bench 270x40