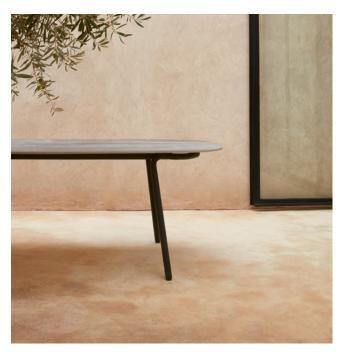

## Torsa

#### Designed by Stephane De Winter

Torsa tables are the epitome of sophistication: slender and light. The sculpted teak base is combined with a tabletop made of teak, marble or monochrome ceramic. A relaxing coffee break, a festive banquet or jolly aperitif: Torsa tables turn any occasion into a moment to remember. Thanks to its understated size, Torsa is apt for small or large spaces and is multi-functional.