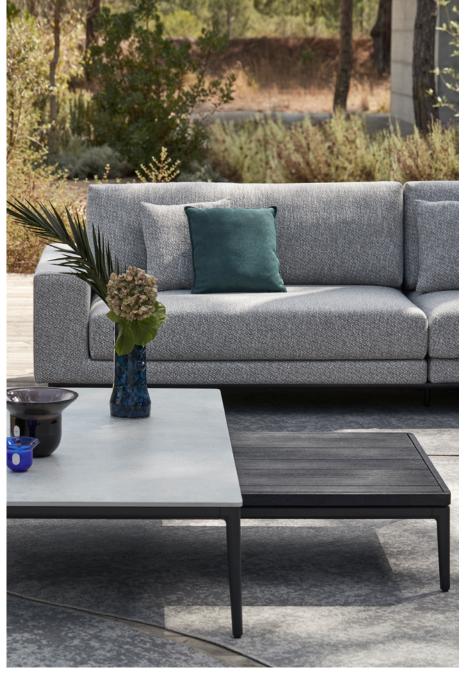

# **Flows**•

#### designed by Metrica Design Studio

Flows unites a world of contrasts: limber yet strong, this collection features a light, elegant aluminium frame combined with the warmth of a handcrafted wood finish. Flows carefully balances old and new to give the pieces their defining characteristics. The unique shape of the oval legs turns the Flows sofa into a one-of-a-kind piece of furniture destined for long-lasting appreciation.

Inspiration 55