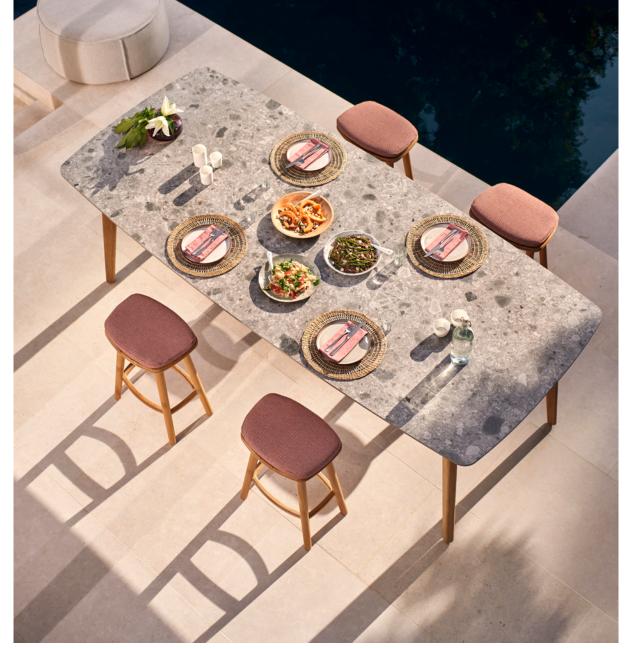

## **Solid**

#### **Designed by Lionel Doyen**

Fashioned from natural teak and brushed teak nero, the Solid collection is both an invitation and a bold statement. The design of the chairs and stools perfectly balances technological innovation and authentic craftsmanship. Its graceful wooden frame and delicately crafted plush seating simultaneously suggest solidity and comfort – a sensation that is further amplified by its sensual shape, which molds to the body.

Discover Solid

Solid | dining chair

Torsa | dining table Ø148 - 73h

Touch | pouf Ø82

Solid | counter height stool - 61

Torsa | counter height table 264×118 - 91h

Solid | stool - 47

Solid | dining chair

Torsa | dining table Ø148 - 73h

Torsa | dining table Ø100 - 73h

Solid | dining chair