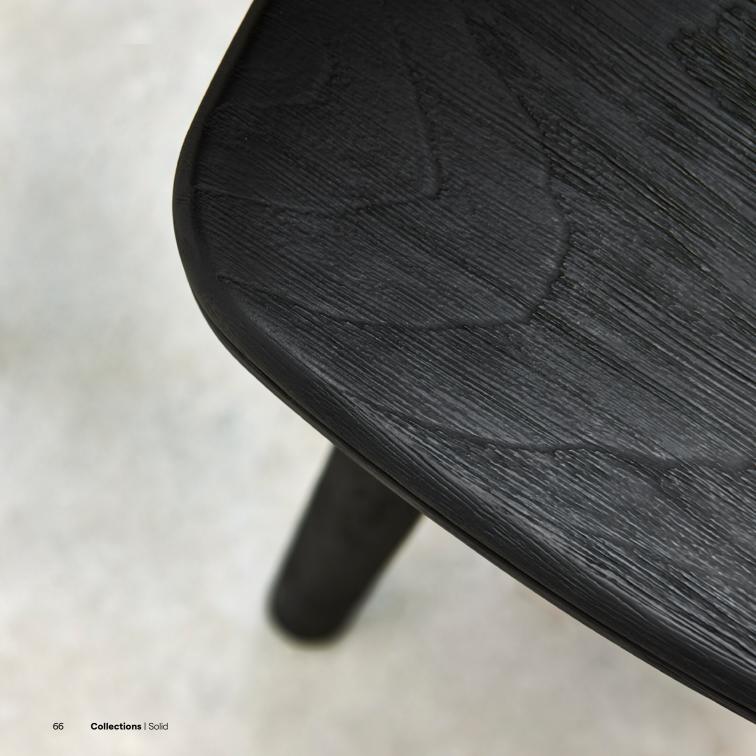

## **Solid**

#### **Designed by Lionel Doyen**

Fashioned from natural teak and brushed teak nero, the Solid collection is both an invitation and a bold statement. The design of the chairs and stools perfectly balances technological innovation and authentic craftsmanship. Its graceful wooden frame and delicately crafted plush seating simultaneously suggest solidity and comfort – a sensation that is further amplified by its sensual shape, which molds to the body.