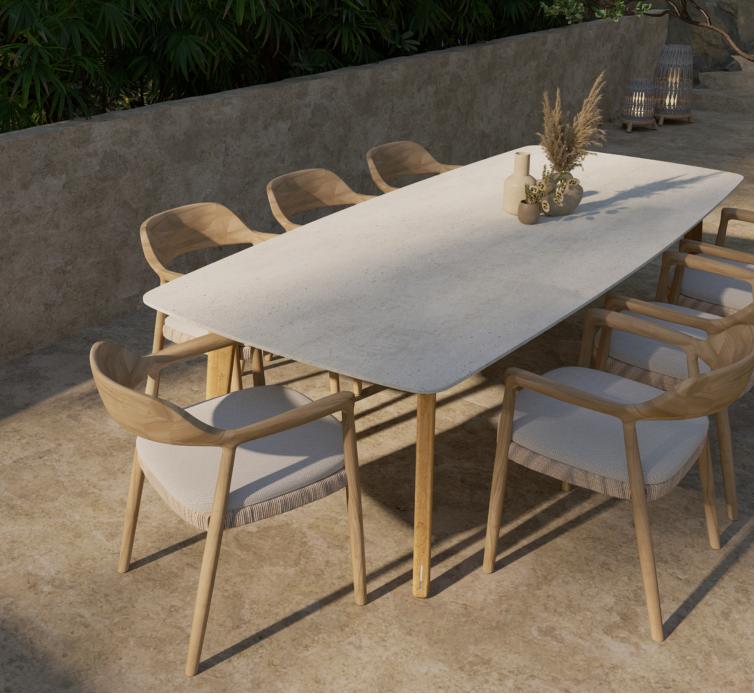

# Muyu

#### Designed by Stephane De Winter

Surrounded by a sense of purity in the use of natural materials, Muyu offers a sectional lounge collection as well as light and airy dining chairs. Soft, rounded joints ensure the elegant teak silhouettes blend together seamlessly into a single organic structure. Complemented by large, fluffy cushions, Muyu extends an open invitation for convivial outdoor moments – from sunrise to sunset.

Discover Muyu

Muyu | custom sofa set - lounge chair

Sandua | outdoor lighting LED small

Tsuki | side table Ø40×45h

Tsuki | side table Ø40×45h

Muyu | daybed

**Muyu** | dining chair **Torsa** | dining table Ø148 - 73h