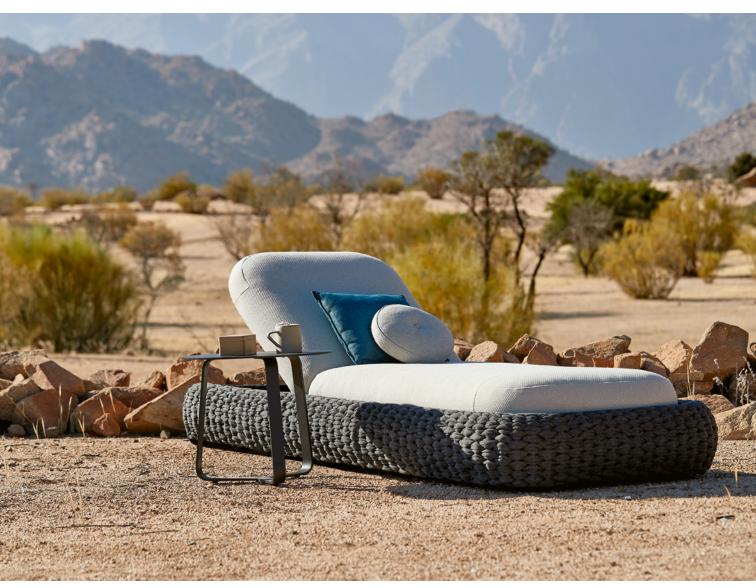

### Radoc

### Designed by Stephane De Winter

The unique, airy design of the Radoc collection is perfect for exquisite moments of warmth and closeness. Its wrap-around back and armrests, made entirely out of rope, blend seamlessly and give the piece a neomodern yet timeless look and feel. Keep it sober or opt for matching backrest cushions designed for optimal seating comfort for long get-togethers.

Discover Radoc

**Radoc** | 3-seater sofa - bar stool with back 76 **Touch** | pouf Ø52 - pouf Ø82 - pouf 112×65 **Mood** | coffee table Ø100x33h **Linear** | rug 250x300 Torsa | counter height table Ø80 - 91h