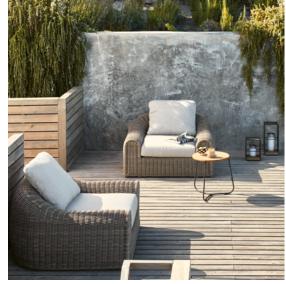

### Radoc

### Designed by Stephane De Winter

The unique, airy design of the Radoc collection is perfect for exquisite moments of warmth and closeness. Its wrap-around back and armrests, made entirely out of rope, blend seamlessly and give the piece a neomodern yet timeless look and feel. Keep it sober or opt for matching backrest cushions designed for optimal seating comfort for long get-togethers.

Discover Radoc

**Radoc** | 3-seater sofa - bar stool with back 76 **Touch** | pouf Ø52 - pouf Ø82 - pouf 112×65 **Mood** | coffee table Ø100x33h **Linear** | rug 250x300 Torsa | counter height table Ø80 - 91h