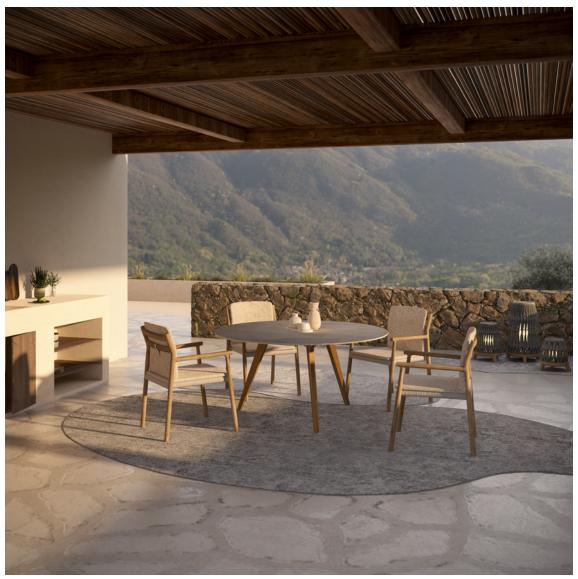

# Yiko

#### Designed by Stephane De Winter

Elegance and curved lines from every angle and exceptional seating comfort were the drivers behind the design of Yiko. The seat – woven in a recycled two-tone wicker - evoke a familiar sense of nostalgia, and offers exceptional comfort. The teak frame hints at both traditional craftsmanship and pure, Japanese-inspired minimalism. Available in warm teak natural, Yiko effortlessly complements both classic and modern environments.