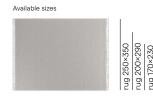

### Linear

#### **Designed by Manutti Design Studio**

Transform any terrace floor into a magical space with Linear, a stylish outdoor rug made from textilene that is resistant to all weather conditions. Linear is available in three sizes and comes in anthracite or pepper finishes, allowing you to tailor your luxury lounge experience to perfection.

rug 250×350 rug 200×290

Touch | pouf Ø82 - pouf Ø52