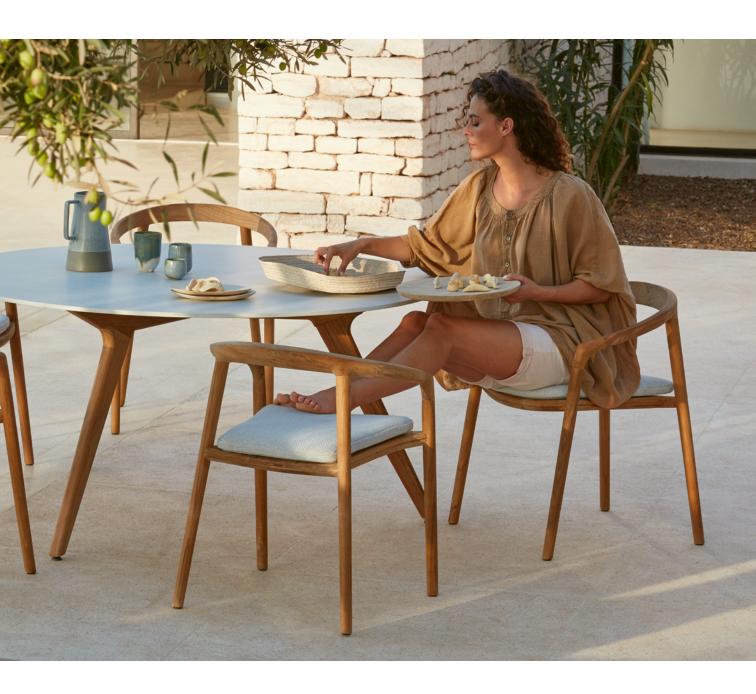

### Duo

#### Designed by Koen Van Extergem

In their durable yet airy design, the Duo chair and rocking chair radiate purity. Marked by the duality of traditional craftsmanship and meticulous metalwork, both chairs are beacons of transparency. Duo is composed of two connected frames made of bent steel, giving the impression of being held together by ropes. The Duo rocking chair is the winner of the 2018 Archiproducts Design Award in the 'Outdoor' category.

Discover Duo

Duo | dining chair

Prato | dining table 270×107 - 75h

Echo | dining chair