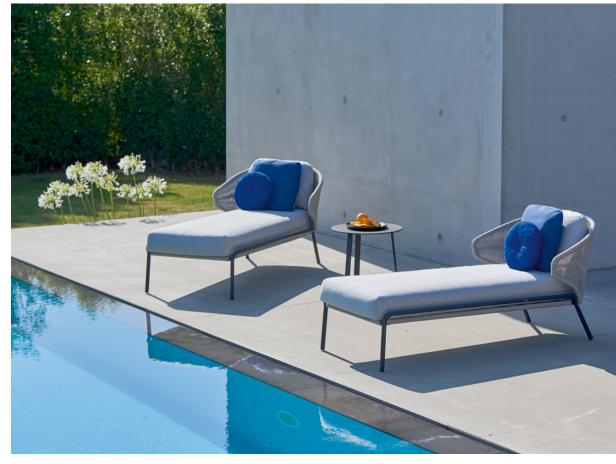

### Radoc

### Designed by Stephane De Winter

The unique, airy design of the Radoc collection is perfect for exquisite moments of warmth and closeness. Its wrap-around back and armrests, made entirely out of rope, blend seamlessly and give the piece a neomodern yet timeless look and feel. Keep it sober or opt for matching backrest cushions designed for optimal seating comfort for long get-togethers.

Radoc | lounge chair Giro | side table Ø48×41h

Touch | pouf Ø52 - pouf Ø82

**Twist** | rug 170×230

Radoc | chaise lounge

Giro | side table Ø48×41h