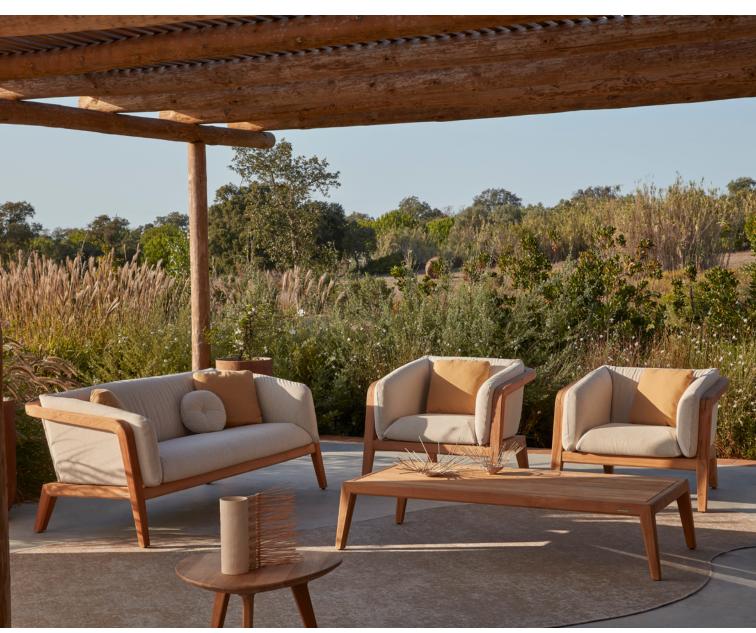

### Elements

#### **Designed by Gerd Couckhuyt**

With its inviting form and fascinating design, the Elements seating island is a sight for sore eyes. This ultra-sectional and movable seating sofa set allows for endless arrangement options, due to the changeable back positions. A slender strip of illuminating LED lights gives Elements a floating impression. Subdued colours are combined with the durability of Quaryl®, developed by Villeroy & Boch. Elements was awarded a Red Dot Award in 2014.

Discover Elements

Elements | sofa set 6 - footstool 60

Elements | sofa set 4 with LED

Vitral | side table 80×58