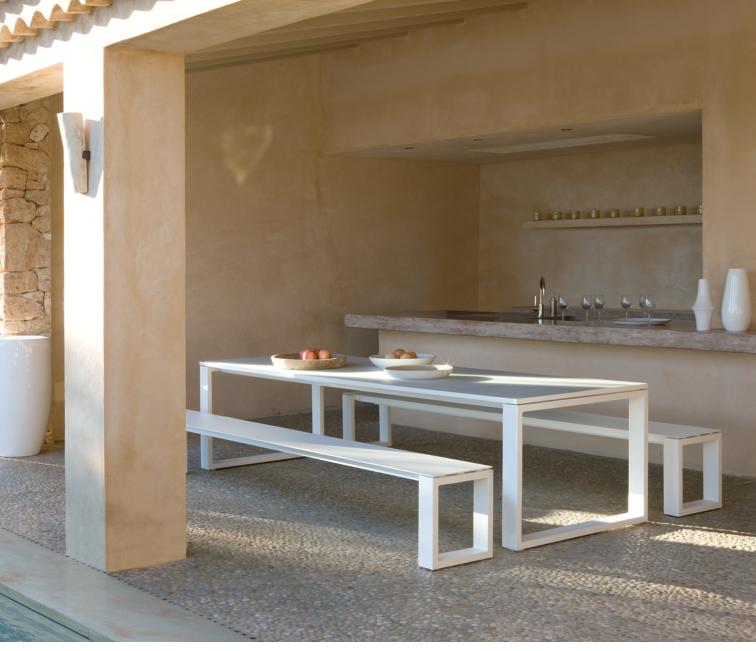

on showcases timeless beauty. The sleek shapes of Prato pieces fit effortlessly into any outdoor setting. The collection features beautiful traditional dining and coffee tables in many different finishes.

Discover Prato





Prato | dining table 270x107 - 75h

Duo | dining chair



Prato | dining table 270x107 - 75h

Radoc | dining chair





River | lounge chair - 3-seater sofa

Prato | coffee table 180x90x35h - bench 270x40

### Fuse

#### **Designed by Stephane De Winter**

Clean-cut lines and a sophisticated appeal are at the heart of the Fuse table collection. The pieces breathe a warm and classic ambience that aligns with any rustic environment. The minimalist and ultra-light design of the collection create a sense of pure delight.

Discover Fuse





Fuse I sun lounger textiles





Fuse | dining table 300×100 75h - dining bench 300×39

### Luna

#### Designed by Stephane De Winter

The stately extendable Luna table opens the door to endless combinations. Thanks to its clean lines, any seat combines with the modest design of this piece. Add a backlit LED base and treat your guests to an atmospheric vibe.

Discover Luna





**Luna** | dining table extendable 240-360×100 - 76h **Mood** | dining chair





Luna | dining table extendable 240-360×100 - 76h



Trento | dining table 215×105 - 75h

Echo | dining chair

### **Trento**

### Designed by Stephane De Winter

The Trento table collection combines elegant design with unprecedented ease of use due to its built-in wheels. The seemingly floating tabletop gives every piece in the collection a modern, graceful look.

D