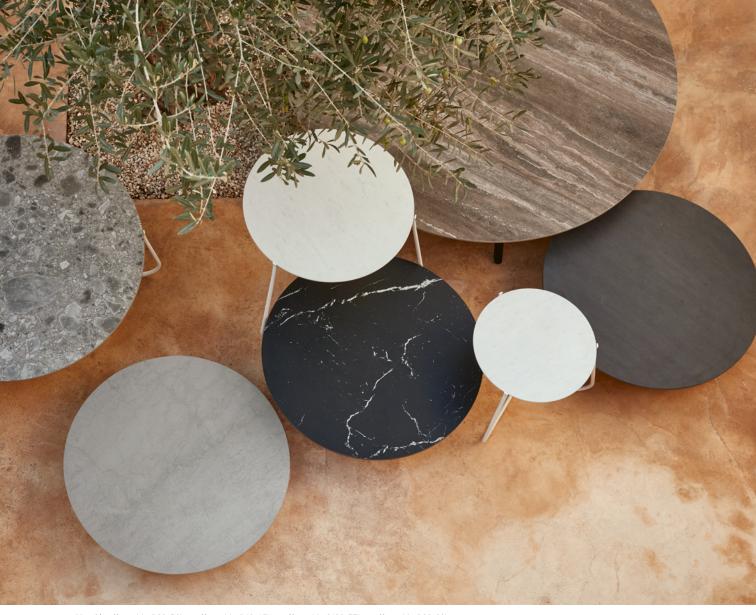

## Torsa

#### Designed by Stephane De Winter

Torsa tables are the epitome of sophistication: slender and light. The sculpted teak base is combined with a tabletop made of teak, marble or monochrome ceramic. A relaxing coffee break, a festive banquet or jolly aperitif: Torsa tables turn any occasion into a moment to remember. Thanks to its understated size, Torsa is apt for small or large spaces and is multi-functional.

Torsa | organic coffee table Ø60x35h

Torsa | organic coffee table Ø100x24h - coffee table Ø60x35h

Kobo | 3-seater sofa

Torsa | dining table Ø100 - 73h

Sandua | dining chair

Sandua | dining chair

Torsa | dining table 264×118 - 73h