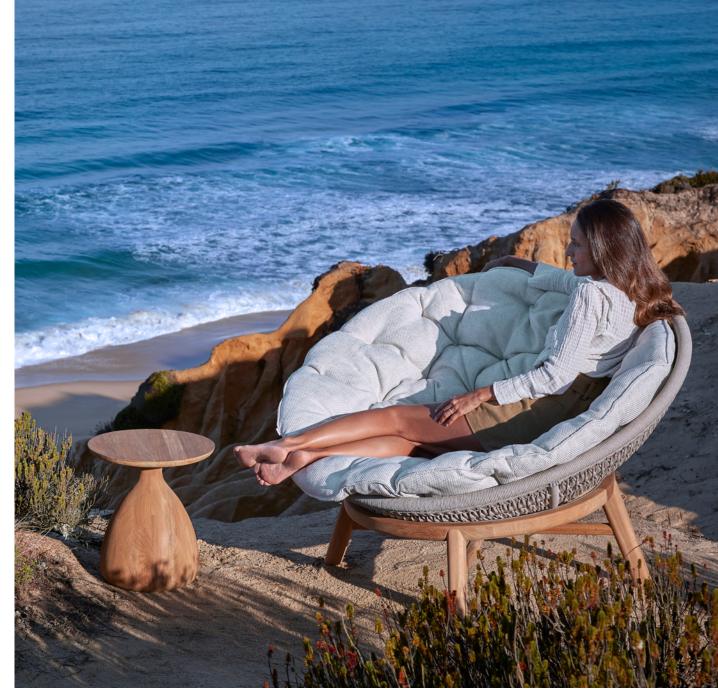

## Sandua<sup>\*</sup>

#### designed by Robin Hapelt

It is a thing of beauty when craftsmanship and innovation combine in perfect harmony. Distinctly different from one another, yet perfectly in sync, each piece in the Sandua collection is an ode to true artisanship. An organically shaped woven shell is cradled by the sculpted wooden base. Designer Robin Hapelt developed a both modern and unique take on traditional weaving techniques, using not one, but two different materials, resulting in unmatched aesthetics as well as comfort.

# Sandua

#### **Designed by Robin Hapelt**

It is a thing of beauty when craftsmanship and innovation combine in perfect harmony. Distinctly different from one another, yet perfectly in sync, each piece in the Sandua collection is an ode to true artisanship. An organically shaped woven shell is cradled by the sculpted wooden base. Designer Robin Hapelt developed a both modern and unique take on traditional weaving techniques, using not one, but two different materials, resulting in unmatched aesthetics as well as comfort. Topped off with opulent cushions, Sandua radiates sophisticated splendour.