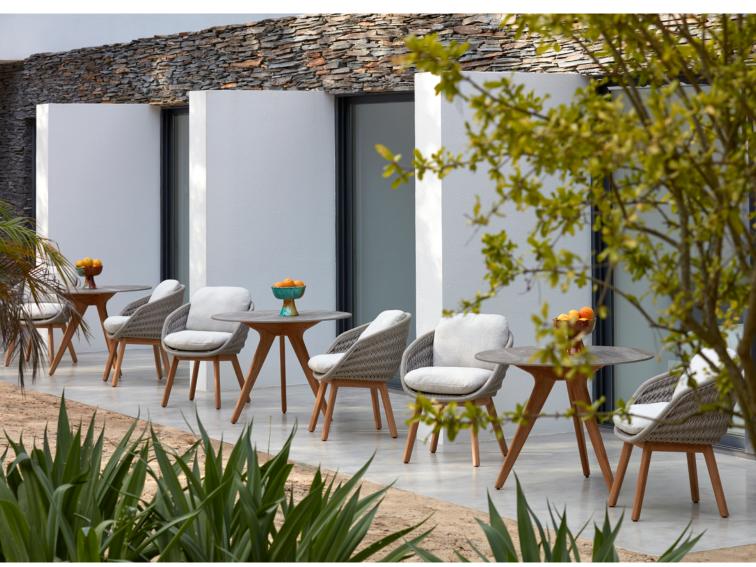

# Kobo<sup>\*</sup>

#### designed by Stephane De Winter

Timeless in style, Kobo chairs and sofas constitute a marvel of technical complexity. Kobo's secret? A structure made entirely of hand-woven rope around a welded aluminium frame. The curved lines of the armchair and full-length sofa are combined with deep, plush seating for extreme comfort.

Inspiration