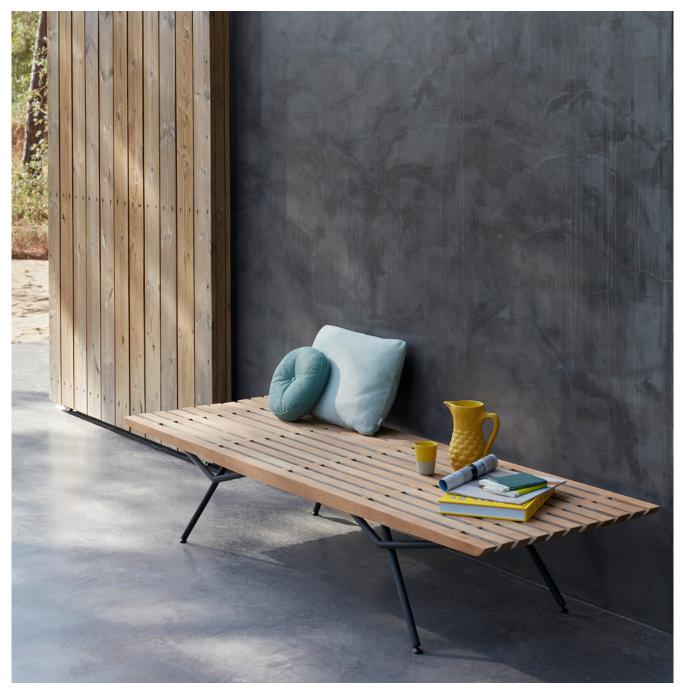

# San

### **Designed by Lionel Doyen**

The San collection draws from Japanese art as inspiration for its truly iconic design. Both timeless and contemporary, the minimalist frame has been meticulously refined to expose every detail. An artful blend of shapes and materials illustrates the ingenuity of this creation. The winner of the Interior Design's Best of Year Award 2016 in the category 'Furniture – Outdoor Seating', San is a perfect fit for any setting, exterior or interior.

Discover San

San | sun lounger

Tsuki | side table Ø35x39h

San I bench 200×65