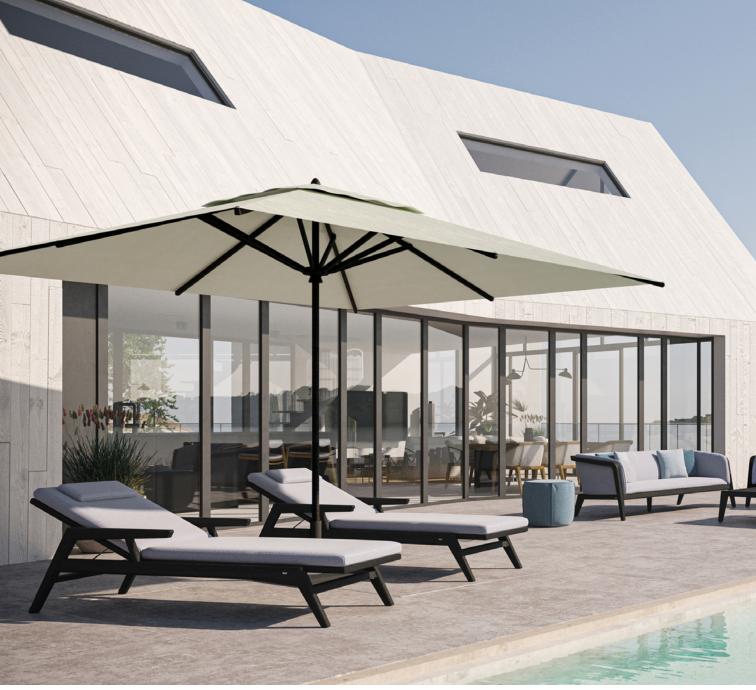

### Umbrellas

#### Designed by Stephane De Winter

The Centra and Centra Max umbrellas offer a comfortable spot in the shade without having to compromise on space. A stylish combo of a strong aluminium or teak pole and iron base, our umbrellas guarantee solidity. Select your preferred fabric to add style to your outdoor experience.

Discover our umbrellas

Available shapes

Centra Max | umbrella Ø300 - teak

Kobo | sun lounger

Lumo | outdoor lighting LED small - medium

Centra | umbrella 180×180 - alu

Radoc | chaise lounge

Fuse I cushion box large