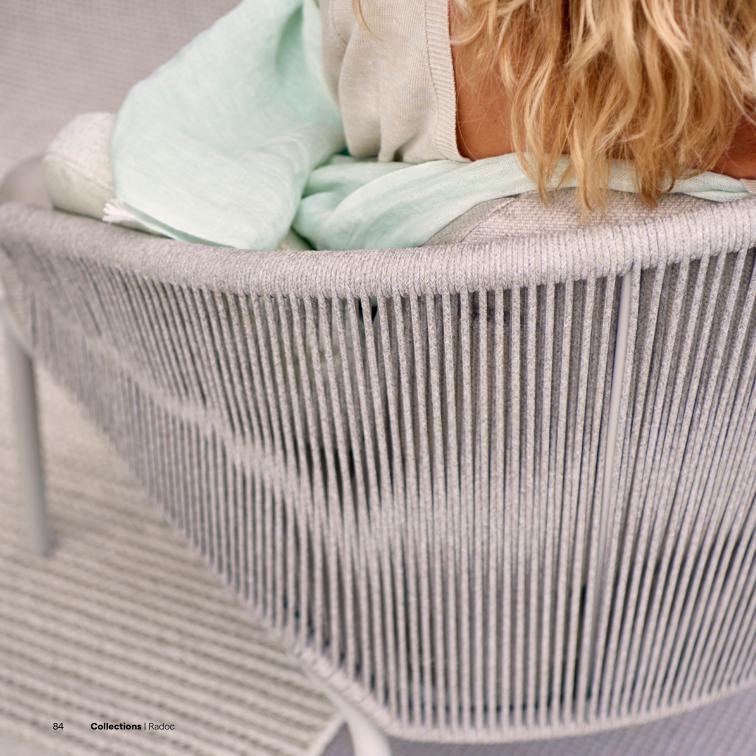

### Radoc

### Designed by Stephane De Winter

The unique, airy design of the Radoc collection is perfect for exquisite moments of warmth and closeness. Its wrap-around back and armrests, made entirely out of rope, blend seamlessly and give the piece a neomodern yet timeless look and feel. Keep it sober or opt for matching backrest cushions designed for optimal seating comfort for long get-togethers.