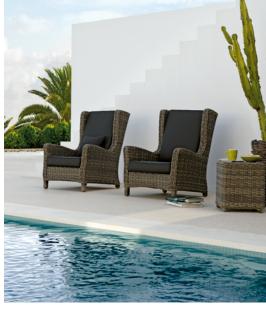

Sink into the embrace of crisp water, our final style. Imagine yourself floating under a radiant sun, listening to the sounds of joyful summer tunes and splashing water by the poolside.

Clink your glasses of bubbling champagne and fruity lemonade together as you initiate your exhilarating pool party. Dive in! Inhale the fresh, intoxicating aromas of lime and oleander, the natural scents of summer, blended with the classic holiday smells of sunscreen and chlorinated water.

# Crisp Water

Mr. 2010-05-06