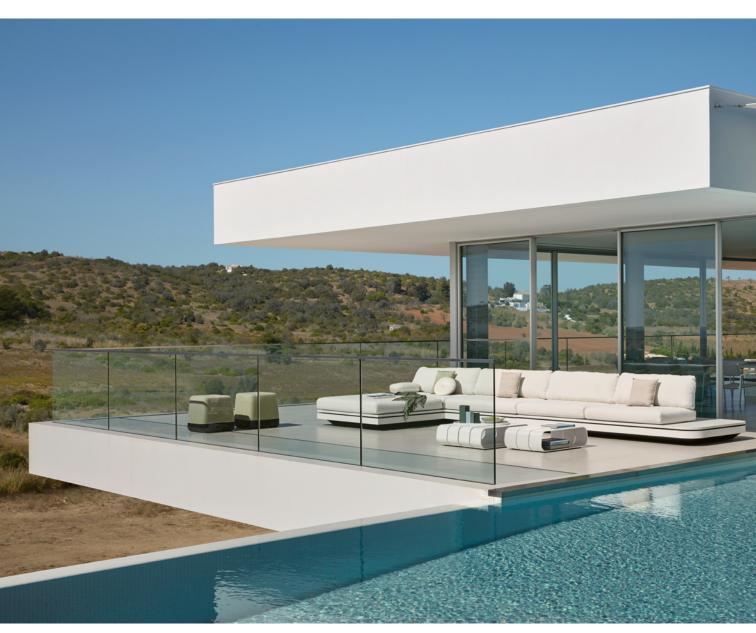

### Elements

#### **Designed by Gerd Couckhuyt**

With its inviting form and fascinating design, the Elements seating island is a sight for sore eyes. This ultra-sectional and movable seating sofa set allows for endless arrangement options, due to the changeable back positions. A slender strip of illuminating LED lights gives Elements a floating impression. Subdued colours are combined with the durability of Quaryl®, developed by Villeroy & Boch. Elements was awarded a Red Dot Award in 2014.

Discover Elements

Elements | sofa set 6 - footstool 60

Elements | sofa set 4 with LED

Vitral | side table 80×58