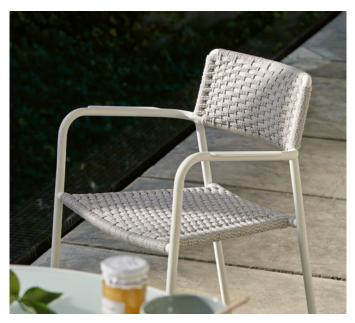

### Kobo<sup>\*</sup>

#### **Designed by Stephane De Winter**

Timeless in style, Kobo is a marvel of technical complexity. Its secret? A structure made entirely of hand-woven rope around a welded aluminum frame. The curved lines of the armchair and full-length sofa are combined with deep, plush seating for an extreme comfort.

Discover Kobo

Giro | side table Ø48×41h

Kobo | sun lounger

Kobo | lounge chair

Kobo | 3-seater sofa - lounge chair

Torsa | coffee table Ø148x30h - coffee table Ø100x24h

Touch | pouf Ø82