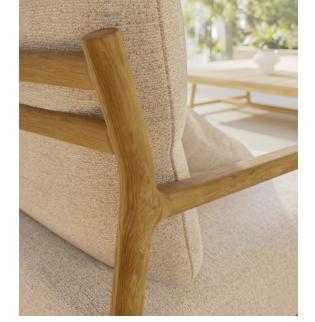

# Muyu

#### designed by Stephane De Winter

Surrounded by a sense of purity in the use of natural materials, Muyu offers a sectional lounge collection as well as light and airy dining chairs. Soft, rounded joints ensure the elegant teak silhouettes blend together seamlessly into a single organic structure. Complemented by large, fluffy cushions, Muyu extends an open invitation for convivial outdoor moments – from sunrise to sunset.