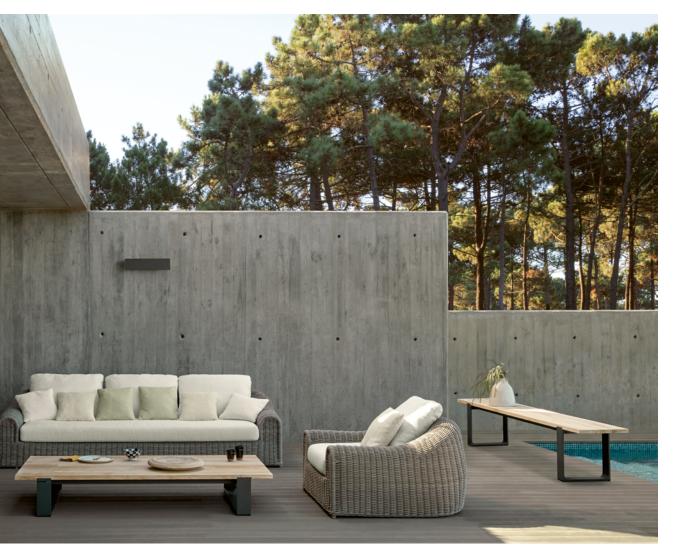

## **Flows**

#### **Designed by Metrica Design Studio**

Flows unites a world of contrasts: limber yet strong, this collection features a light, elegant aluminium frame combined with the warmth of a handcrafted wood finish. Flows carefully balances old and new to give the pieces their defining characteristics. The unique shape of the oval legs turns the Flows sofas and loungers into one-of-a-kind pieces destined for long-lasting appreciation.

Discover Flows

Flows | sun lounger teak

**San** | bench - 200×65

Flows | sun lounger textiles

**Tsuki** | side table Ø40×45h - side table Ø35×39h

**Touch** | pouf Ø52 - pouf Ø82

Flows | custom sofa set