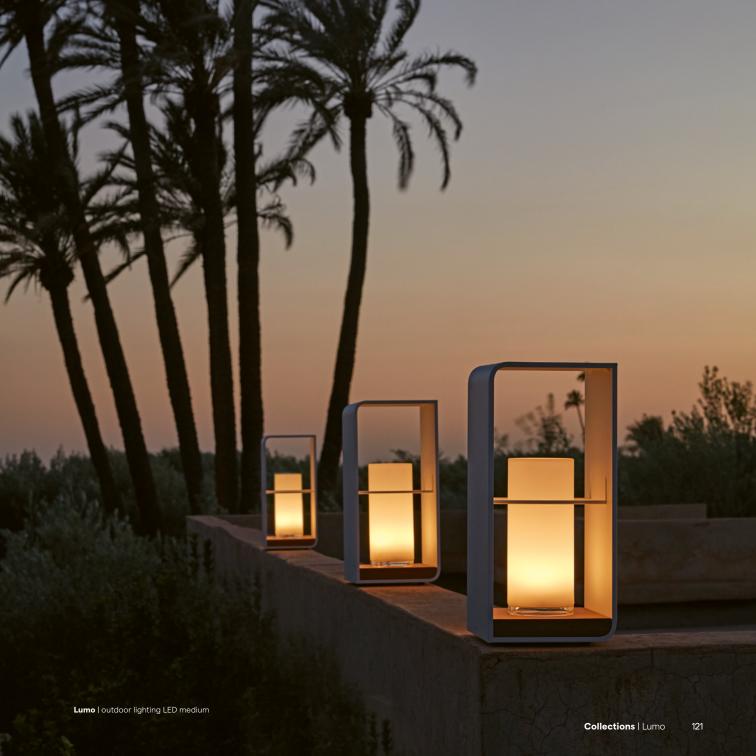

### Lumo

#### Designed by Koen Van Extergem

Whatever the occasion, our Lumo LED lighting – in aluminium and wood – will create just the right evening ambience. Say yes to a bright outdoor terrace, ideal for organizing lush dinners or relaxing under the stars, Lumo is remote controlled and available in small, medium and large. Now also available with a teak scuro finishing.

Discover Luma

Lumo | outdoor lighting LED small - medium

San | bench 200×65