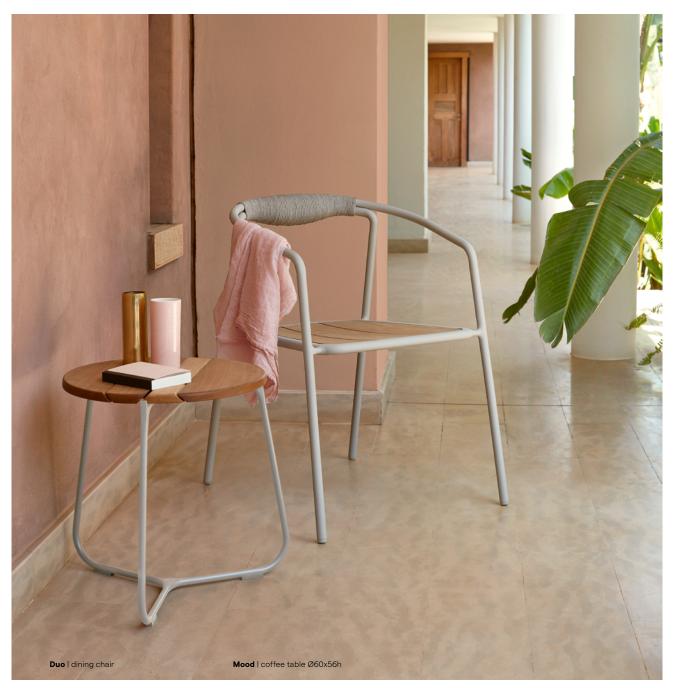

### Duo

#### Designed by Koen Van Extergem

In their durable yet airy design, the Duo chair and rocking chair radiate purity. Marked by the duality of traditional craftsmanship and meticulous metalwork, both chairs are beacons of transparency. Duo is composed of two connected frames made of bent steel, giving the impression of being held together by ropes. The Duo rocking chair is the winner of the 2018 Archiproducts Design Award in the 'Outdoor' category.

Discover Duo

Duo | dining chair

Prato | dining table 270×107 - 75h

Echo | dining chair