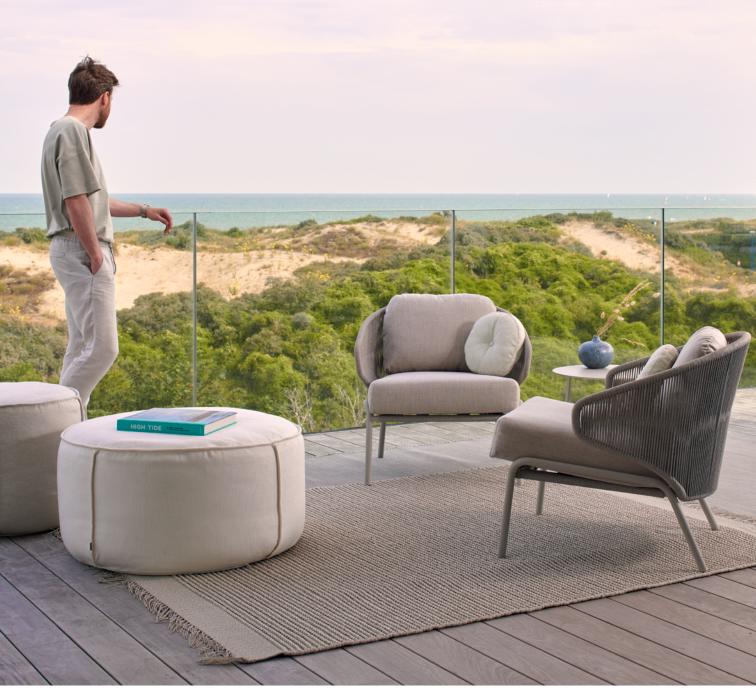

### **Touch**

#### **Designed by Manutti Design Studio**

Spruce up your garden space with Touch, a comfortable set of nomad poufs. Use them any way you like: as an extra seat, a side table or to put your feet up after a long day. The Touch collection comes in a wide variety of fabrics and colours. Combine multiple sizes or mix and match with some of our side tables for a truly playful effect.

Discover Touch

Available shapes

Centra Max | umbrella 300×400 - teak