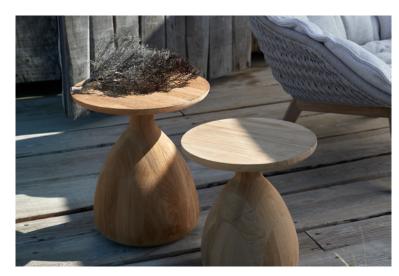

# Outdoor side tables

From the playful Tsuki to the stylish Vitral, Manutti has the perfect side table to complete your outdoor experience.

Discover outdoor

Tsuki I side table Ø40x45h - side table Ø35x39h

Sandua | high back lounge chair

Tsuki | side table Ø40x45h - side table Ø35x39h

**Tavo** | closed side table 44×36×45h

**Lina** I open side table 44×32×45h

Giro | side table Ø48×41h

Vitral | side table 80×58