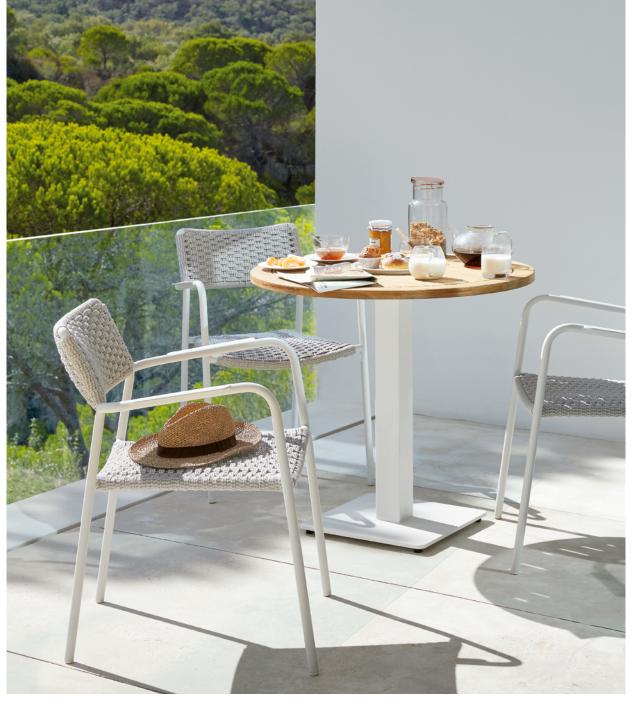

# Yiko

#### Designed by Stephane De Winter

Elegance and curved lines from every angle and exceptional seating comfort were the drivers behind the design of Yiko. The seat – woven in a recycled two-tone wicker - evoke a familiar sense of nostalgia, and offers exceptional comfort. The teak frame hints at both traditional craftsmanship and pure, Japanese-inspired minimalism. Available in warm teak natural, Yiko effortlessly complements both classic and modern environments.

Discover Yiko

Yiko | dining chair

Tsuki | side table Ø40×45h

Sunrise | lounge chair - 2-seater sofa - coffee table 165×74×35h

Torsa | organic coffee table Ø60×35h

Nubo | organic rug 446×255