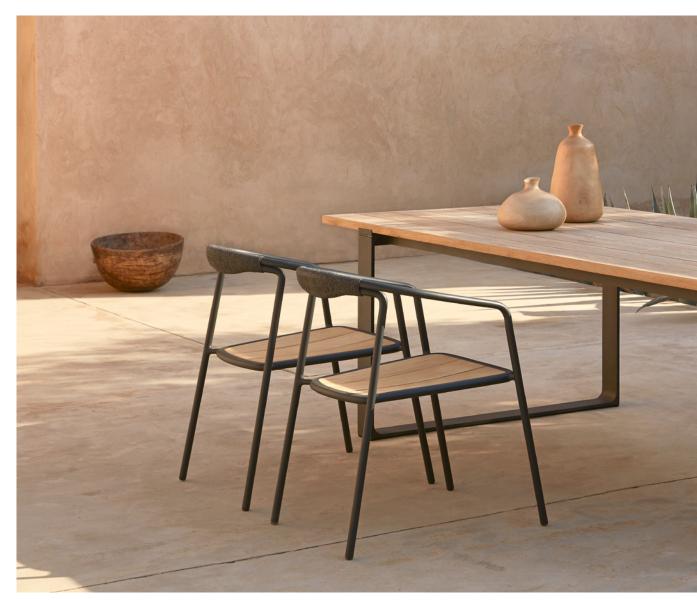

## Torsa

#### Designed by Stephane De Winter

Torsa tables are the epitome of sophistication: slender and light. The sculpted teak base is combined with a tabletop made of teak, marble or monochrome ceramic. A relaxing coffee break, a festive banquet or jolly aperitif: Torsa tables turn any occasion into a moment to remember. Thanks to its understated size, Torsa is apt for small or large spaces and is multi-functional.

Torsa | organic coffee table Ø60x35h

Torsa | organic coffee table Ø100x24h - coffee table Ø60x35h

Kobo | 3-seater sofa

Torsa | dining table Ø100 - 73h

Sandua | dining chair

Sandua | dining chair

Torsa | dining table 264×118 - 73h