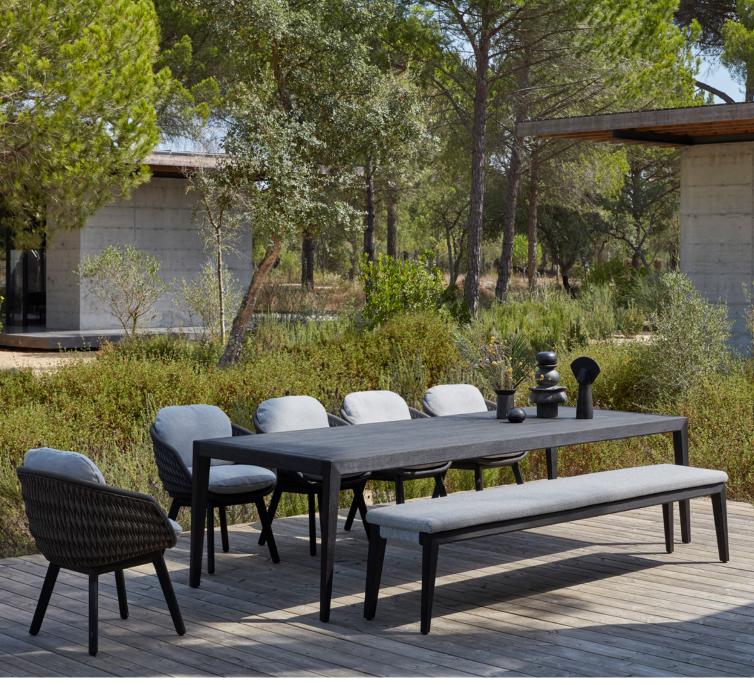

Torsa | organic coffee table Ø60x35h

Torsa | organic coffee table Ø100x24h - coffee table Ø60x35h

Kobo | 3-seater sofa

Torsa | dining table Ø100 - 73h

Sandua | dining chair

Sandua | dining chair

Torsa | dining table 264×118 - 73h

Solid | stool - 47

Kobo | sun lounger

**Torsa** | organic coffee table Ø60×35h - coffee table Ø60×35h

Tsuki | side table Ø40×45h

Touch | pouf Ø82 - pouf Ø52

Kobo | lounge chair - 3-seater sofa

**Torsa** I organic coffee table  $\emptyset$ 100×24h - coffee table  $\emptyset$ 60×35h **Tsuki** I side table  $\emptyset$ 40×45h - side table  $\emptyset$ 35×39h

### Kobo<sup>\*</sup>

#### **Designed by Stephane De Winter**

Timeless in style, Kobo is a marvel of technical complexity. Its secret? A structure made entirely of hand-woven rope around a welded aluminum frame. The curved lines of the armchair and full-length sofa are combined with deep, plush seating for an extreme comfort.

Discover Kobo

Giro | side table Ø48×41h

Kobo | sun lounger

Kobo | lounge chair

Kobo | 3-seater sofa - lounge chair

Torsa | coffee table Ø148x30h - coffee table Ø100x24h

Touch | pouf Ø82