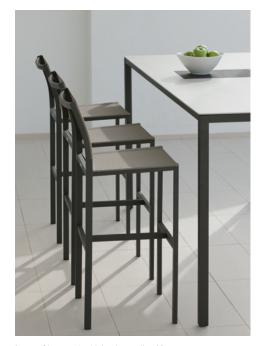

## **Solid**

#### **Designed by Lionel Doyen**

Fashioned from natural teak and brushed teak nero, the Solid collection is both an invitation and a bold statement. The design of the chairs and stools perfectly balances technological innovation and authentic craftsmanship. Its graceful wooden frame and delicately crafted plush seating simultaneously suggest solidity and comfort – a sensation that is further amplified by its sensual shape, which molds to the body.

Discover Solid

Solid | dining chair

Torsa | dining table Ø148 - 73h

Touch | pouf Ø82

Solid | counter height stool - 61

Torsa | counter height table 264×118 - 91h

Solid | stool - 47

Solid | dining chair