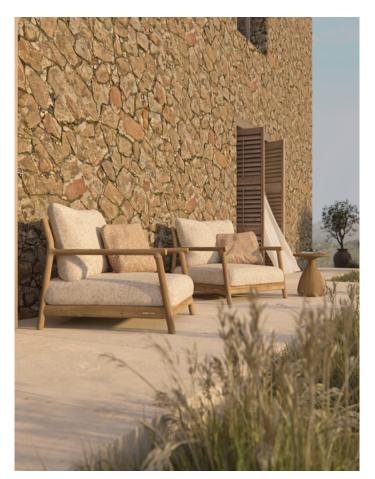

### Radoc

### Designed by Stephane De Winter

The unique, airy design of the Radoc collection is perfect for exquisite moments of warmth and closeness. Its wrap-around back and armrests, made entirely out of rope, blend seamlessly and give the piece a neomodern yet timeless look and feel. Keep it sober or opt for matching backrest cushions designed for optimal seating comfort for long get-togethers.

Discover Radoc

**Radoc** | 3-seater sofa - bar stool with back 76 **Touch** | pouf Ø52 - pouf Ø82 - pouf 112×65 **Mood** | coffee table Ø100x33h **Linear** | rug 250x300 Torsa | counter height table Ø80 - 91h