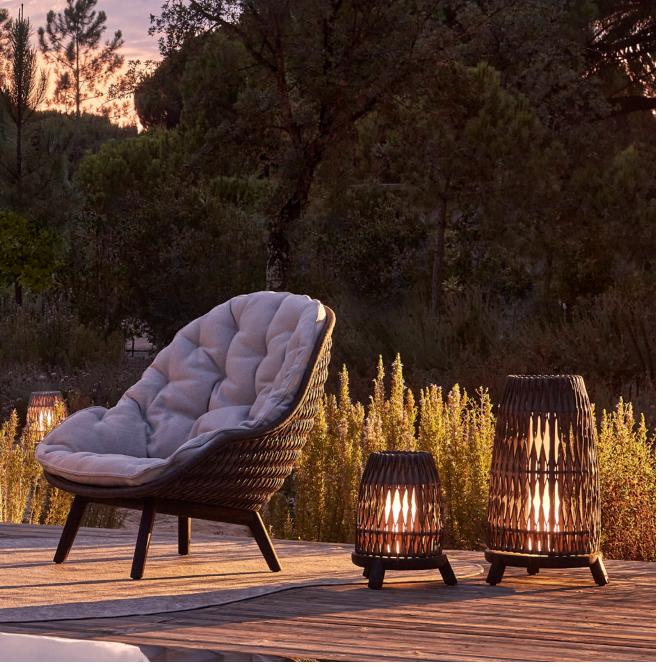

# Sandua

#### Designed by Robin Hapelt

Light is essential when designing your outdoor space. While sunlight brightens up the day, Sandua outdoor lighting LED creates the perfect ambience in the evening. Available in small, medium and large, these remote-controlled and rechargeable lights take center stage and are sure to brighten any outdoor setting.

Discover Sandua

Sandua | high back lounge chair - outdoor lighting LED large - medium - small

**Torsa** | organic coffee table Ø100×24h - organic coffee table Ø60×35h

Yiko | dining chair