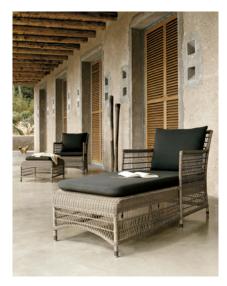

### Radoc

### Designed by Stephane De Winter

The unique, airy design of the Radoc collection is perfect for exquisite moments of warmth and closeness. Its wrap-around back and armrests, made entirely out of rope, blend seamlessly and give the piece a neomodern yet timeless look and feel. Keep it sober or opt for matching backrest cushions designed for optimal seating comfort for long get-togethers.

Discover Radoc

**Radoc** | 3-seater sofa - bar stool with back 76 **Touch** | pouf Ø52 - pouf Ø82 - pouf 112×65 **Mood** | coffee table Ø100x33h **Linear** | rug 250x300 Torsa | counter height table Ø80 - 91h

Radoc | lounge chair Giro | side table Ø48×41h

Touch | pouf Ø52 - pouf Ø82

**Twist** | rug 170×230

Radoc | chaise lounge

Giro | side table Ø48×41h