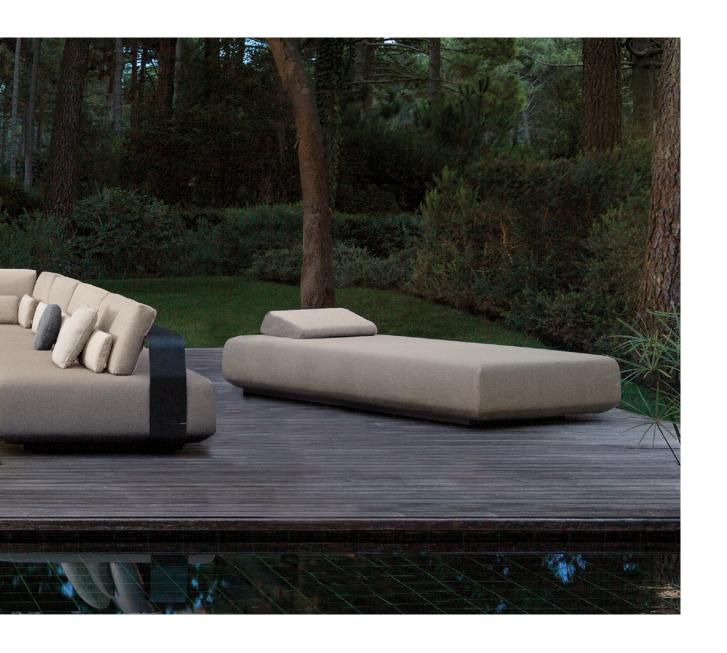

### Zendo Sense

#### Designed by Stephane de Winter

A sleek frame, sophisticated upholstery fabrics, exceptional seating comfort and endless combination possibilities are only a few features of Zendo Sense, a new take on a timeless Manutti icon. Carefully selected materials are crafted into durable, weatherproof pieces that emanate luxury and show no distinction between interior and exterior design. Offering sectional and freestanding sofas, club sofas, daybeds and coffee tables, the versatility of Zendo Sense makes it the perfect fit for settings of all shapes and sizes: from intimate urban balconies to lavish terraces with infinite views.

Discover Zendo Sense

Zendo Sense | sofa set 4

**Torsa** | organic coffee table Ø100×24h - organic coffee table Ø60×35h

Nubo | organic rug 446×255

**Zendo Sense** | 2,5-seater sofa - coffee table  $150\times80\times25$ h - coffee table  $96\times96\times35$ h **Nubo** | organic rug  $446\times255$  -  $292\times152$  -  $223\times137$ 