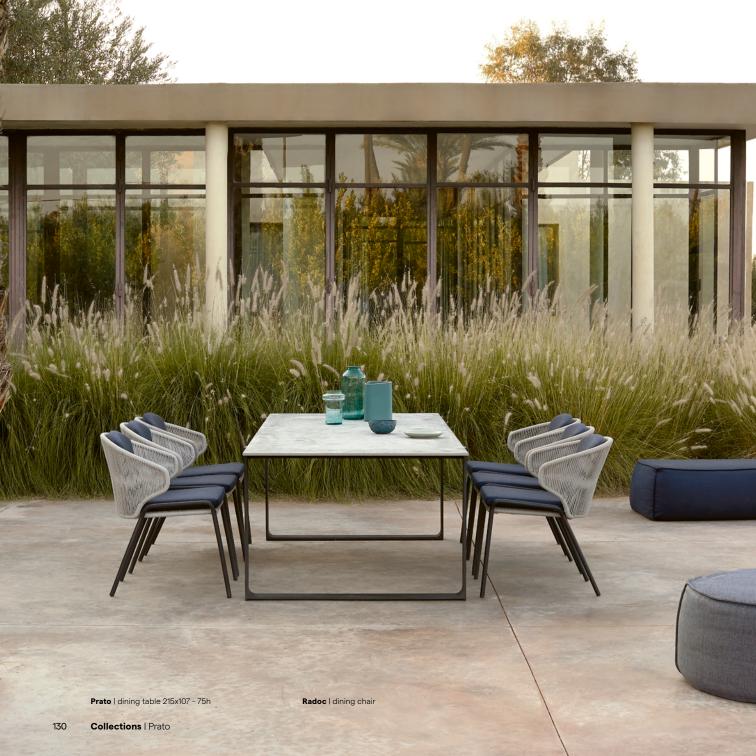

### **Prato**

#### **Designed by Stephane De Winter**

With its notable elegant profiles, the Prato table collection showcases timeless beauty. The sleek shapes of Prato pieces fit effortlessly into any outdoor setting. The collection features beautiful traditional dining and coffee tables in many different finishes.

Discover Prato

Prato | dining table 270x107 - 75h

Duo | dining chair

Prato | dining table 270x107 - 75h

Radoc | dining chair

River | lounge chair - 3-seater sofa

Prato | coffee table 180x90x35h - bench 270x40