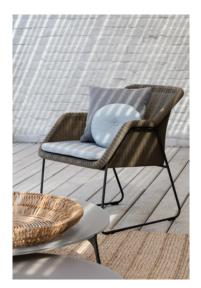

### Radoc

### Designed by Stephane De Winter

The unique, airy design of the Radoc collection is perfect for exquisite moments of warmth and closeness. Its wrap-around back and armrests, made entirely out of rope, blend seamlessly and give the piece a neomodern yet timeless look and feel. Keep it sober or opt for matching backrest cushions designed for optimal seating comfort for long get-togethers.

Discover Radoc

**Radoc** | 3-seater sofa - bar stool with back 76 **Touch** | pouf Ø52 - pouf Ø82 - pouf 112×65 **Mood** | coffee table Ø100x33h **Linear** | rug 250x300 Torsa | counter height table Ø80 - 91h