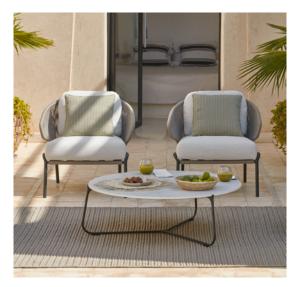

## Torsa

#### Designed by Stephane De Winter

Torsa tables are the epitome of sophistication: slender and light. The sculpted teak base is combined with a tabletop made of teak, marble or monochrome ceramic. A relaxing coffee break, a festive banquet or jolly aperitif: Torsa tables turn any occasion into a moment to remember. Thanks to its understated size, Torsa is apt for small or large spaces and is multi-functional.

Torsa | organic coffee table Ø60x35h

Torsa | organic coffee table Ø100x24h - coffee table Ø60x35h

Kobo | 3-seater sofa

Torsa | dining table Ø100 - 73h

Sandua | dining chair

Sandua | dining chair

Torsa | dining table 264×118 - 73h