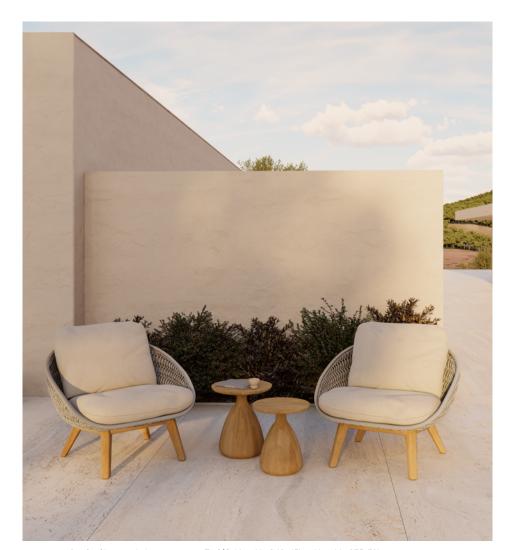

# Outdoor side tables

From the playful Tsuki to the stylish Vitral, Manutti has the perfect side table to complete your outdoor experience.

Discover outdoor

Tsuki I side table Ø40x45h - side table Ø35x39h

Sandua | high back lounge chair

Tsuki | side table Ø40x45h - side table Ø35x39h

**Tavo** | closed side table 44×36×45h

**Lina** I open side table 44×32×45h

Giro | side table Ø48×41h

Vitral | side table 80×58