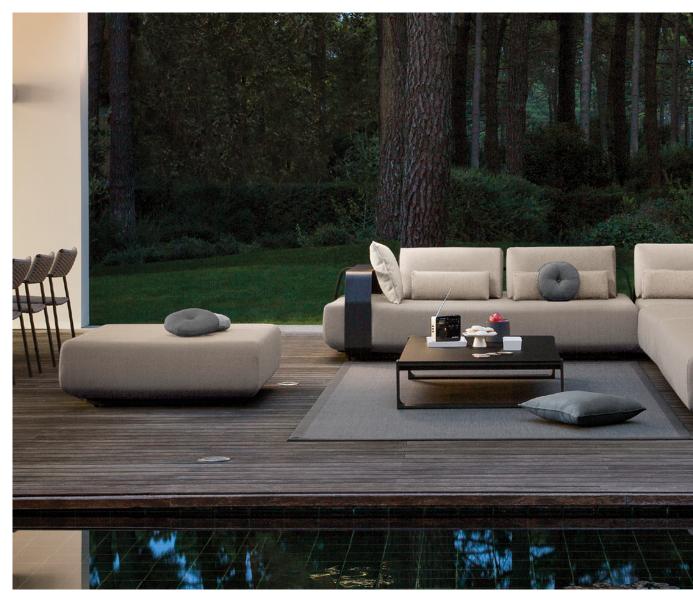

### Zendo Sense

#### Designed by Stephane de Winter

A sleek frame, sophisticated upholstery fabrics, exceptional seating comfort and endless combination possibilities are only a few features of Zendo Sense, a new take on a timeless Manutti icon. Carefully selected materials are crafted into durable, weatherproof pieces that emanate luxury and show no distinction between interior and exterior design. Offering sectional and freestanding sofas, club sofas, daybeds and coffee tables, the versatility of Zendo Sense makes it the perfect fit for settings of all shapes and sizes: from intimate urban balconies to lavish terraces with infinite views.

Discover Zendo Sense

Zendo Sense | sofa set 4

**Torsa** | organic coffee table Ø100×24h - organic coffee table Ø60×35h

Nubo | organic rug 446×255

**Zendo Sense** | 2,5-seater sofa - coffee table  $150\times80\times25$ h - coffee table  $96\times96\times35$ h **Nubo** | organic rug  $446\times255$  -  $292\times152$  -  $223\times137$ 