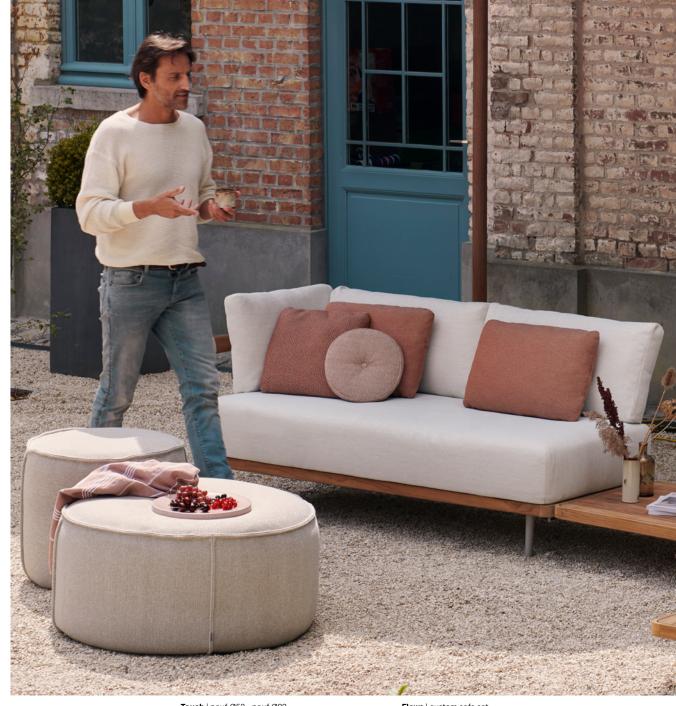

### **Touch**

#### **Designed by Manutti Design Studio**

Spruce up your garden space with Touch, a comfortable set of nomad poufs. Use them any way you like: as an extra seat, a side table or to put your feet up after a long day. The Touch collection comes in a wide variety of fabrics and colours. Combine multiple sizes or mix and match with some of our side tables for a truly playful effect.