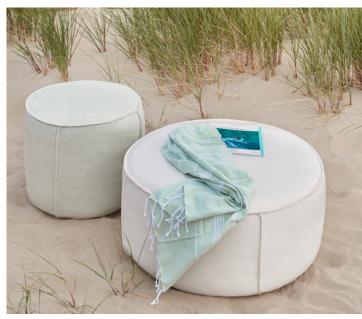

### **Touch**

#### **Designed by Manutti Design Studio**

Spruce up your garden space with Touch, a comfortable set of nomad poufs. Use them any way you like: as an extra seat, a side table or to put your feet up after a long day. The Touch collection comes in a wide variety of fabrics and colours. Combine multiple sizes or mix and match with some of our side tables for a truly playful effect.