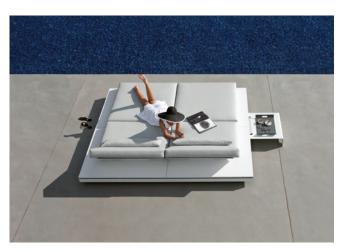

### Elements

#### **Designed by Gerd Couckhuyt**

With its inviting form and fascinating design, the Elements seating island is a sight for sore eyes. This ultra-sectional and movable seating sofa set allows for endless arrangement options, due to the changeable back positions. A slender strip of illuminating LED lights gives Elements a floating impression. Subdued colours are combined with the durability of Quaryl®, developed by Villeroy & Boch. Elements was awarded a Red Dot Award in 2014.

Discover Elements

Elements | sofa set 6 - footstool 60

Elements | sofa set 4 with LED

Vitral | side table 80×58