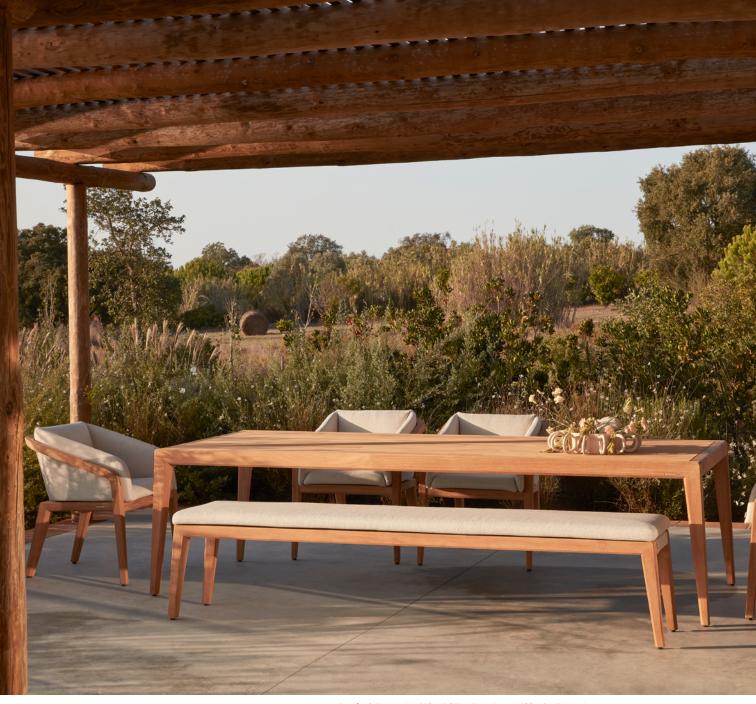

### **Prato**

#### **Designed by Stephane De Winter**

With its notable elegant profiles, the Prato table collection showcases timeless beauty. The sleek shapes of Prato pieces fit effortlessly into any outdoor setting. The collection features beautiful traditional dining and coffee tables in many different finishes.

Discover Prato

Prato | dining table 270x107 - 75h

Duo | dining chair

Prato | dining table 270x107 - 75h

Radoc | dining chair

River | lounge chair - 3-seater sofa

Prato | coffee table 180x90x35h - bench 270x40