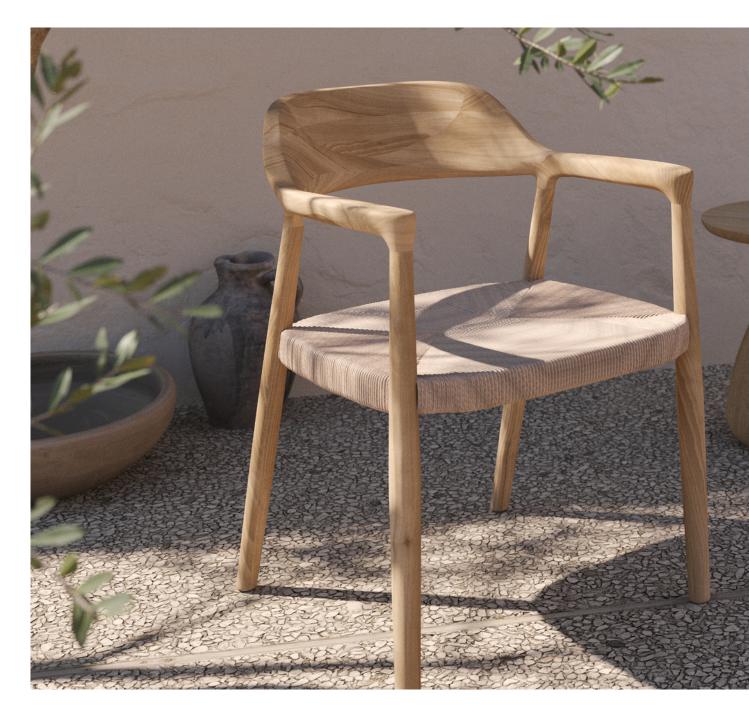

# Muyu

#### Designed by Stephane De Winter

Surrounded by a sense of purity in the use of natural materials, Muyu offers a sectional lounge collection as well as light and airy dining chairs. Soft, rounded joints ensure the elegant teak silhouettes blend together seamlessly into a single organic structure. Complemented by large, fluffy cushions, Muyu extends an open invitation for convivial outdoor moments – from sunrise to sunset.