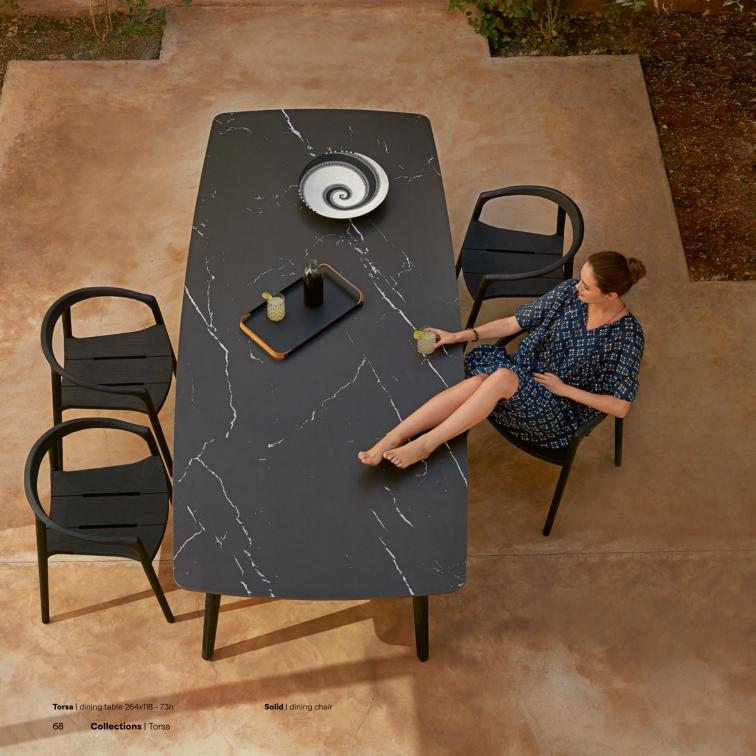

## Torsa

#### Designed by Stephane De Winter

Torsa tables are the epitome of sophistication: slender and light. The sculpted teak base is combined with a tabletop made of teak, marble or monochrome ceramic. A relaxing coffee break, a festive banquet or jolly aperitif: Torsa tables turn any occasion into a moment to remember. Thanks to its understated size, Torsa is apt for small or large spaces and is multi-functional.

Torsa | organic coffee table Ø60x35h

Torsa | organic coffee table Ø100x24h - coffee table Ø60x35h

Kobo | 3-seater sofa

Torsa | dining table Ø100 - 73h

Sandua | dining chair

Sandua | dining chair

Torsa | dining table 264×118 - 73h