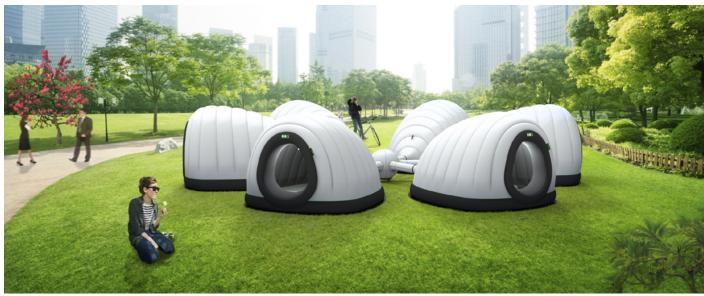

# escargoo

Escargoo is a flat pack, two-person portable sleeping unit, capable of being installed and used virtually anywhere. It is deployed where temporary, pop-up accommodation is required and inflates in a matter of minutes. Escargoo has been designed to be deployed in multiples of six with an air supply obelisk located at the center of the hub. The prices listed here are for minimum orders for the Escargoo, based on multiple sets of six sleeping pods.