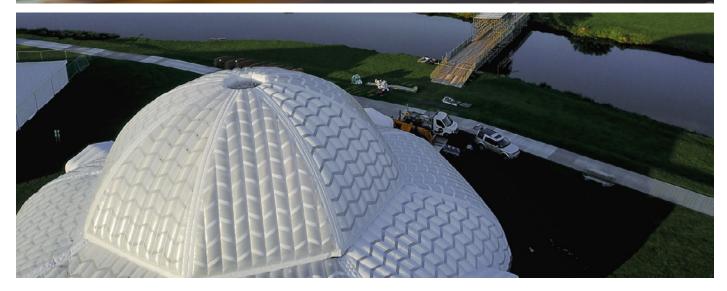

## **ExtremeDome**

The Inflate ExtremeDome family offers a fully modular event system with futuristic lines, subtly suggesting they came from outer space. The advanced multi-layered engineering with air beams allows them to withstand the toughest of environments, wherever you choose to land your event. The PACKAGE prices below include the main structure, night sheets, protective ground sheet and inflation fans. These products arrive in Inflates' custom designed and manufactured rota moulded crates.