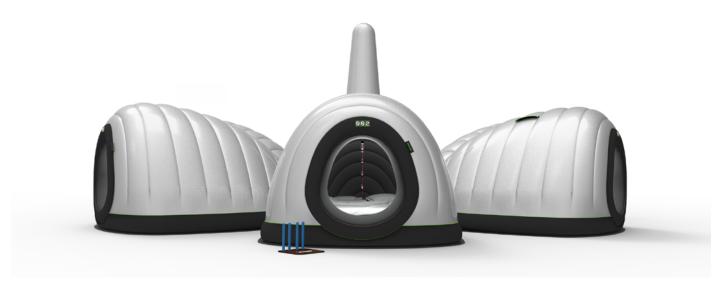

# escargoo

Escargoo is a flat pack, two-person portable sleeping unit, capable of being installed and used virtually anywhere. It is deployed where temporary, pop-up accommodation is required and inflates in a matter of minutes. Escargoo has been designed to be deployed in multiples of six with an air supply obelisk located at the center of the hub. The prices listed here are for minimum orders for the Escargoo, based on multiple sets of six sleeping pods.