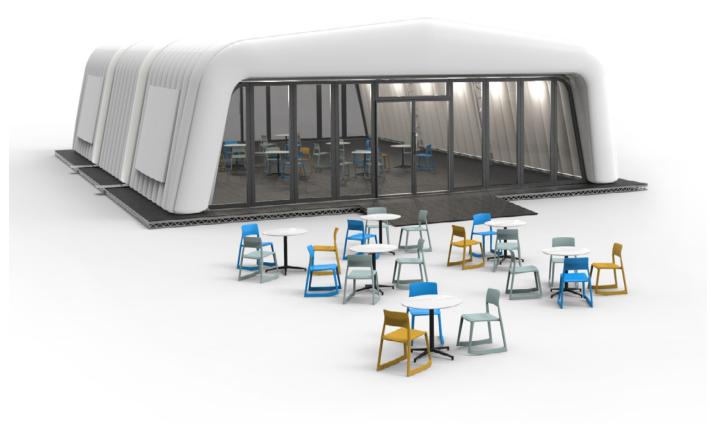

The prices contained in this document are correct at the time of issue.

Introduced in 2017, MAKI is modular marquee system that will work for a range of events/ functions. With its minimal styling and ease of use, this durable structure can be used as a singular unit or as multiples, connected together to grow your event or help grow your brand. Maki offers an integrated branding solution to show your guests or customers what you're all about. The clean lined glazing at either end completes the finishing touches to this versatile space offer.

| Product / Size              | \$<br>USD | <b>€</b><br>EUR | <b>£</b><br>GBP |
|-----------------------------|-----------|-----------------|-----------------|
|                             |           |                 |                 |
| <b>MAKI</b> System          |           |                 |                 |
| Front Section (12x6)        | 11,690    | 11,420          | 9,500           |
| Extension Section (12x6)    | 9,240     | 8,990           | 7,570           |
| Closed Rear Section (12x6)  | 14,120    | 13,870          | 11,560          |
| <b>MAKI</b> Structure       |           |                 |                 |
| 12x12                       | 25,680    | 25,300          | 21,120          |
| 12x14                       | 30,050    | 29,400          | 24,660          |
| 12x16                       | 32,100    | 32,810          | 26,390          |
| 12x18                       | 34,280    | 33,640          | 28,120          |
| 12x2O                       | 36,470    | 35,700          | 29,280          |
| <b>MAKI</b> Accessories     |           |                 |                 |
| Box trussing (to fit)       | 4,240     | 3,850           | 3,340           |
| Glazed Door System (to fit) | 13,930    | 13,740          | 11,500          |
| Printed banner (3x2.8)      | 3,470     | 3,280           | 3,080           |