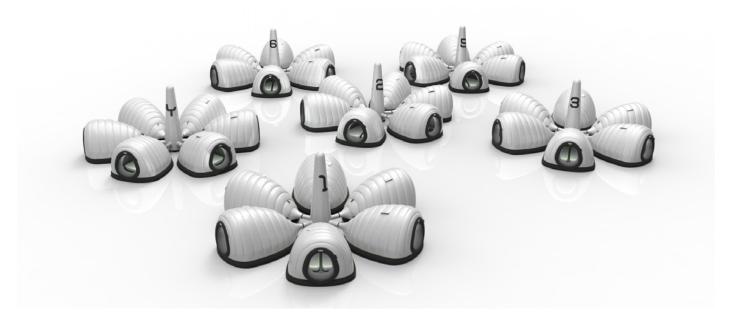

# escargoo

Escargoo is a flat pack, two-person portable sleeping unit, capable of being installed and used virtually anywhere. It is deployed where temporary, pop-up accommodation is required and inflates in a matter of minutes. Escargoo has been designed to be deployed in multiples of six with an air supply obelisk located at the center of the hub. The prices listed here are for minimum orders for the Escargoo, based on multiple sets of six sleeping pods.