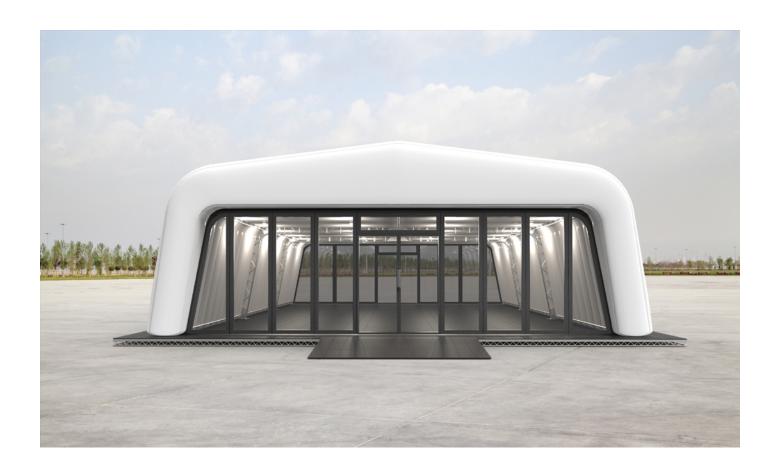

The prices contained in this document are correct at the time of issue.

Introduced in 2017, MAKI is modular marquee system that will work for a range of events/ functions. With its minimal styling and ease of use, this durable structure can be used as a singular unit or as multiples, connected together to grow your event or help grow your brand. Maki offers an integrated branding solution to show your guests or customers what you're all about. The clean lined glazing at either end completes the finishing touches to this versatile space offer.

| Product / Size              | \$<br>USD | <b>€</b><br>EUR | <b>£</b><br>GBP |
|-----------------------------|-----------|-----------------|-----------------|
|                             |           |                 |                 |
| <b>MAKI</b> System          |           |                 |                 |
| Front Section (12x6)        | 11,690    | 11,420          | 9,500           |
| Extension Section (12x6)    | 9,240     | 8,990           | 7,570           |
| Closed Rear Section (12x6)  | 14,120    | 13,870          | 11,560          |
| <b>MAKI</b> Structure       |           |                 |                 |
| 12x12                       | 25,680    | 25,300          | 21,120          |
| 12x14                       | 30,050    | 29,400          | 24,660          |
| 12x16                       | 32,100    | 32,810          | 26,390          |
| 12x18                       | 34,280    | 33,640          | 28,120          |
| 12x2O                       | 36,470    | 35,700          | 29,280          |
| <b>MAKI</b> Accessories     |           |                 |                 |
| Box trussing (to fit)       | 4,240     | 3,850           | 3,340           |
| Glazed Door System (to fit) | 13,930    | 13,740          | 11,500          |
| Printed banner (3x2.8)      | 3,470     | 3,280           | 3,080           |