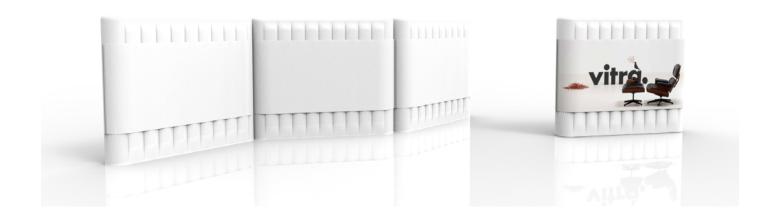

The prices contained in this document are correct at the time of issue.

Introduced in 2017, MAKI is modular marquee system that will work for a range of events/ functions. With its minimal styling and ease of use, this durable structure can be used as a singular unit or as multiples, connected together to grow your event or help grow your brand. Maki offers an integrated branding solution to show your guests or customers what you're all about. The clean lined glazing at either end completes the finishing touches to this versatile space offer.