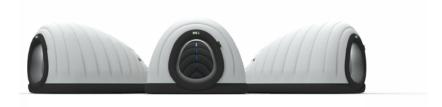

The prices contained in this document are correct at the time of issue.

Introduced in 2017, MAKI is modular marquee system that will work for a range of events/ functions. With its minimal styling and ease of use, this durable structure can be used as a singular unit or as multiples, connected together to grow your event or help grow your brand. Maki offers an integrated branding solution to show your guests or customers what you're all about. The clean lined glazing at either end completes the finishing touches to this versatile space offer.