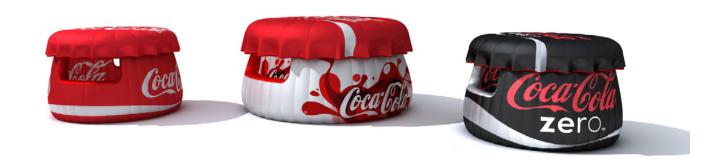

# **Bottle Top**

Whether you are a bottled water brand, soft drinks, spirits or beer, Inflate's Cracked Lid pop-up bars are the ideal way to get your brand noticed. Initially in two sizes, when printed, these structures can have maximum visual impact.